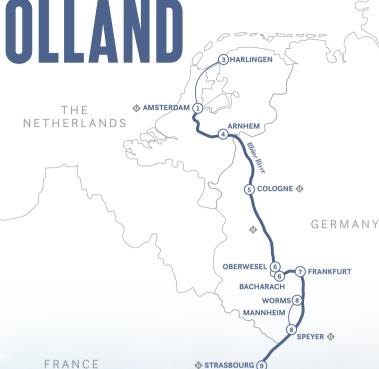

# REMARKABLE RHINE & HISTORIC HOLLAND

11 Days // River Empress

Jewish Heritage Program: This cruise offers a complimentary alternative to the standard itinerary, featuring Jewish-inspired architecture, museums, memorials and more.

#### DAY 1 AMSTERDAM (Embark) 🛱 🕸 D

- DAY 2 AMSTERDAM 🚸 🖼 BB L WD
  - Enjoy a private viewing of Dutch Golden Age masterpieces. On select 2022 sailings only, visit Floriade.
- DAY (3) HARLINGEN BB L D Get to know the local village of Harlingen.
- DAY (4) ARNHEM BB L D Bike around the charming parks and streets of Arnhem.
- DAY (5) COLOGNE **(**) BB L D Explore archeological excavations of Cologne's ancient Jewish community.
- DAY 6 OBERWESEL 1 BB L D Sample Riesling in Bacharach, a historic wine village.
- DAY (7) FRANKFURT BB L D Roam through the city of Frankfurt and enjoy a little treat from the area.
- DAY (8) SPEYER (MANNHEIM or WORMS) **(b)** BB L D Take a trip to "Little Jerusalem on the Rhine."
- DAY (9) STRASBOURG **(**) BB L D Try local treats including flammekueche, Alsatian Pizza.

#### DAY 10 BASEL BB L FD

Get a panoramic view of Basel between tastings of sweet local treats

- DAY 11 BASEL (Disembark) 🗏 🕸 CB/BB

  - UNESCO Site
- CB/BB Contl Breakfast/Buffet L Lunch D Dinner
- Motorcoach ✤ Flight
- Boat
- WD/FD Welcome/Farewell Dinner