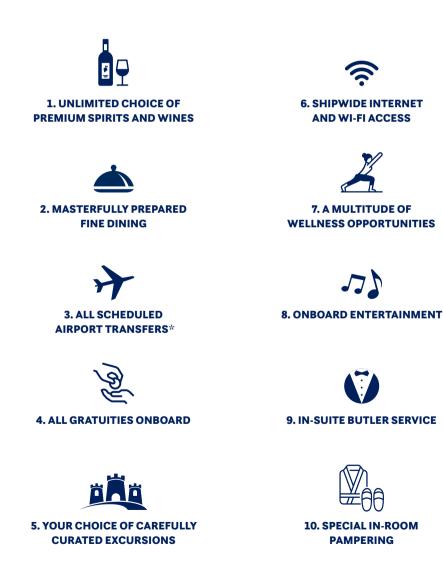

## THE MOST All-inclusive amenities.

Don't settle for anything less.

There's all-inclusive, and then there's the unmatched level of inclusive luxurious amenities that only we provide. To ensure truly carefree and effortless travel, we've gone ahead and included it all—so the only thing you have to do is sit back, relax and enjoy the Uniworld difference.

NOTE: Amenities may differ in Peru, Egypt, India and Vietnam & Cambodia. \*Please see Terms & Conditions for complete details