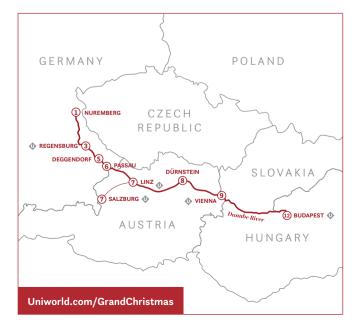

# ENCHANTING DANUBE GERMANY PASSAU (7) MUNICH (8)

CZECH REPUBLIC

DÜRNSTEIN

(5

3

3

**WIENNA** 

BRATISLAVA

Wachau Valley

(5

MELK

AUSTRIA

6

SALZBURG

ሐ

SLOVAKIA

HUNGARY

1

1 BUDAPEST

8 Days // S.S. Maria Theresa

Discover the spice as pure as gold at a saffron workshop.

Delight in a Morning with the Masters at Vienna's world-class Art History Museum for a tour led by an art historian.

Journey to the heart of Eastern Europe to discover the lands that inspired many of history's most renowned musicians. Walk in their footsteps along the shores of the beautiful blue Danube, through breathtaking natural landscapes, charming riverside towns and dazzling cities. Enjoy the land's rich musical culture through private concerts, a visit to the Budapest Opera House and more. Then delight your other senses with rare local treats and gorgeous architecture. This cruise is a treat for epicureans, art aficionados and those with a musical ear.

#### DAY 1 BUDAPEST (Embark) 🚔 🕸 D

- DAY 2 BUDAPEST 🔶 🚔 BB L WD Explore the city with a panoramic highlights tour or a walk with stops for local treats.
- DAY (3) BRATISLAVA » VIENNA BB L D Be treated to a private Mozart and Strauss concert.
- DAY (4) VIENNA 🔶 🖼 BB L D Enjoy a crowd-free viewing of the Kunsthistorisches' legendary art.
- DAY (5) DÜRNSTEIN » MELK 🔶 🖼 BB L D Visit the beautiful, bright yellow Melk Abbey and its famous library.
- DAY 6 LINZ (SALZBURG) 🔶 🚔 BB L D Sample pear and apple ciders over an orchard lunch.
- DAY (7) PASSAU 🗏 BB L FD Hike along the Ilz River for breathtaking views of the countryside.
- DAY (8) PASSAU (Disembark) 🕸 🚍 CB/BB
  - 瘘 Embark/Disembark
  - UNESCO Site