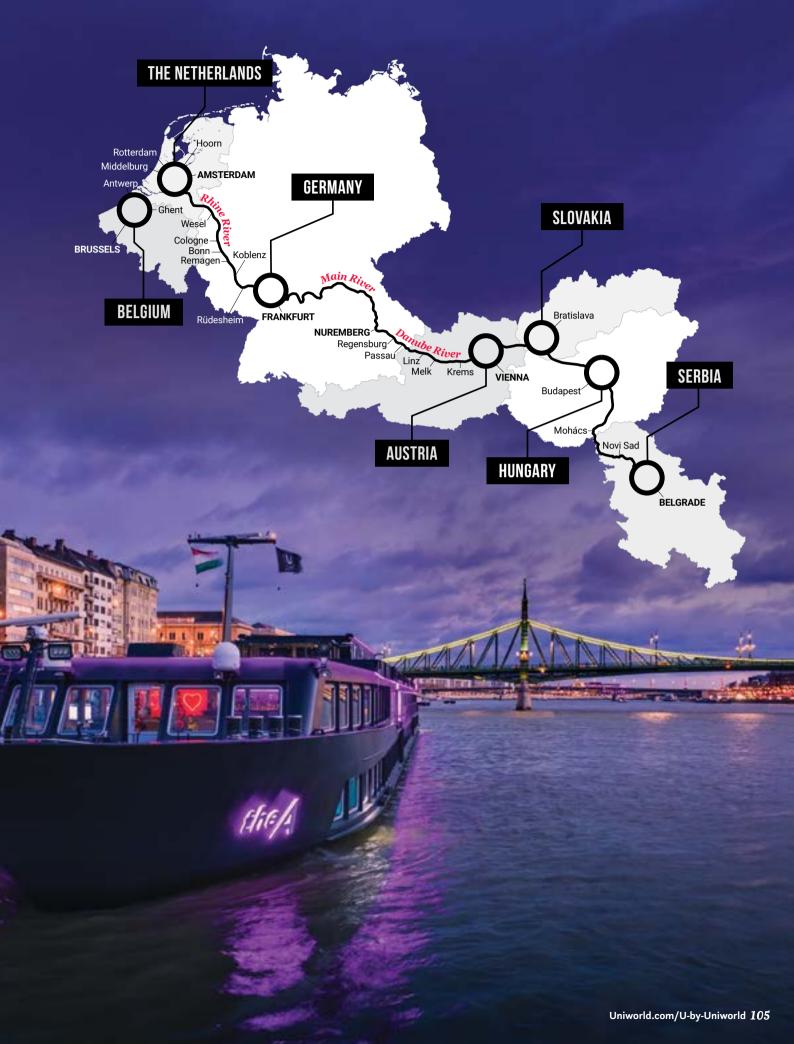

# EUROPE

### A symphony of unspoiled nature, old-world charm, architectural marvels and diverse cuisine.

Europe is filled with breathtaking wonders at every turn. Framed by quaint villages, imperial cities and cosmopolitan hubs, this continent is overflowing with all the magic you could want. Wander the streets of Paris, drink Porto wine in the Douro Valley and be awed by Bucharest's grand People's Palace. Endless wonder awaits you in Europe.

THE DOURO · THE DORDOGNE · THE GARONNE · THE RHÔNE THE SAÔNE · THE SEINE · THE DANUBE · THE MOSELLE THE RHINE · THE MAIN · THE PO