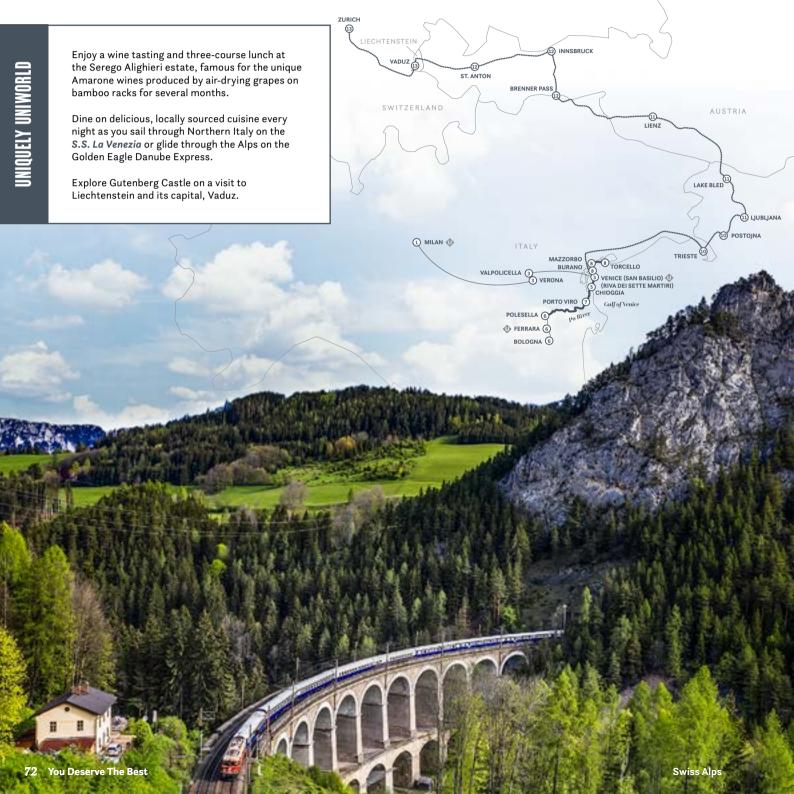

However you choose to break back out into the world, do it in the unparalleled style of Uniworld. Our expeditions into the Peruvian Amazon offer the intimacy of a 32-passenger, luxury riverboat. The new Cruise & Rail Journeys combine all the best elements of land, river and train travel. In 2021, we will roll out a trip connecting **Milan, Venice & the Swiss Alps**. Then for 2022, we will introduce even more Cruise & Rail journeys to such places as Istanbul and Transylvania. That year will also mark our first rail-only option, a journey on **The Trans-Siberian Express**.

### SCHEDULE AT A GLANCE

|               | ITINERARY                                                                                                                                  | PAGE | SHIP                                                |  |  |  |
|---------------|--------------------------------------------------------------------------------------------------------------------------------------------|------|-----------------------------------------------------|--|--|--|
| P/S           | PORTUGAL, SPAIN & THE DOURO RIVER VALLEY<br>11 Days from Porto to Lisbon                                                                   | 66   | S.S. São Gabriel                                    |  |  |  |
|               | CRUISE & RAIL: MILAN, VENICE & THE SWISS ALPS<br>14 Days from Milan to Zurich / 12 Days from Venice to Zurich                              | 72   | S.S. La Venezia<br>& Golden Eagle Danube Express    |  |  |  |
| & RAIL        | New CRUISE & RAIL: MILAN, VENICE & ISTANBUL<br>18 Days from Milan to Istanbul / 16 Days from Venice to Istanbul                            | 74   | S.S. La Venezia<br>& Golden Eagle Danube Express    |  |  |  |
| CRUISE &      | New CRUISE & RAIL: ENCHANTING DANUBE &<br>THE CASTLES OF TRANSYLVANIA<br>12 Days from Passau to Budapest / 13 Days from Budapest to Passau | 76   | S.S. Maria Theresa<br>& Golden Eagle Danube Express |  |  |  |
| Ū             | New THE TRANS-SIBERIAN EXPRESS<br>15 Days from Moscow to Vladivostok                                                                       | 78   | Rail-Only: Golden Eagle                             |  |  |  |
| PE            | <b>PERUVIAN AMAZON &amp; MACHU PICCHU EXPLORATION</b><br>15 Days from Lima to Lima / 11 Days from Lima to Lima                             | 84   | Aria Amazon<br>Mekong Jewel                         |  |  |  |
| v/c           | TIMELESS WONDERS OF VIETNAM, CAMBODIA<br>& THE MEKONG<br>13 Days from Ho Chi Minh City to Siem Reap                                        | 86   | Mekong Jewel                                        |  |  |  |
| Z             | INDIA'S GOLDEN TRIANGLE & THE SACRED GANGES <b>()</b><br>13 Days from New Delhi to Kolkata                                                 | 88   | Ganges Voyager II                                   |  |  |  |
| EG            | SPLENDORS OF EGYPT & THE NILE<br>12 Days from Cairo to Cairo                                                                               | 90   | S.S. Sphinx or River Tosca                          |  |  |  |
|               | CLASSIC CHRISTMAS MARKETS •<br>8 Days from Nuremberg to Frankfurt                                                                          | 94   | River Queen                                         |  |  |  |
|               | RHINE HOLIDAY MARKETS<br>8 Days from Basel to Cologne                                                                                      | 95   | S.S. Antoinette                                     |  |  |  |
| НОГІРАУ       | EUROPEAN HOLIDAY MARKETS<br>8 Days from Nuremberg to Vienna                                                                                | 96   | S.S. Beatrice                                       |  |  |  |
| НОГ           | <b>DANUBE HOLIDAY MARKETS</b><br>8 Days from Budapest to Passau                                                                            | 97   | S.S. Maria Theresa                                  |  |  |  |
|               | ENCHANTING CHRISTMAS & NEW YEAR'S<br>11 Days from Passau to Budapest                                                                       | 98   | S.S. Maria Theresa                                  |  |  |  |
|               | GRAND CHRISTMAS & NEW YEAR'S<br>13 Days from Nuremberg to Budapest                                                                         | 99   | S.S. Beatrice                                       |  |  |  |
| LD            | <b>ROLLING ON THE RHINE •</b><br>8 Days from Amsterdam to Frankfurt                                                                        | 104  | The A                                               |  |  |  |
| IWOR          | AMSTERDAM & BRUSSELS BOUND •<br>8 Days from Brussels to Amsterdam                                                                          | 104  | The A                                               |  |  |  |
| U BY UNIWORLD | VIENNA VIBE<br>8 Days from Nuremberg to Vienna                                                                                             | 104  | The B                                               |  |  |  |
| D             | <b>EASTERN EUROPE ESCAPE</b> •<br>8 Days from Vienna to Belgrade                                                                           | 104  | The B                                               |  |  |  |