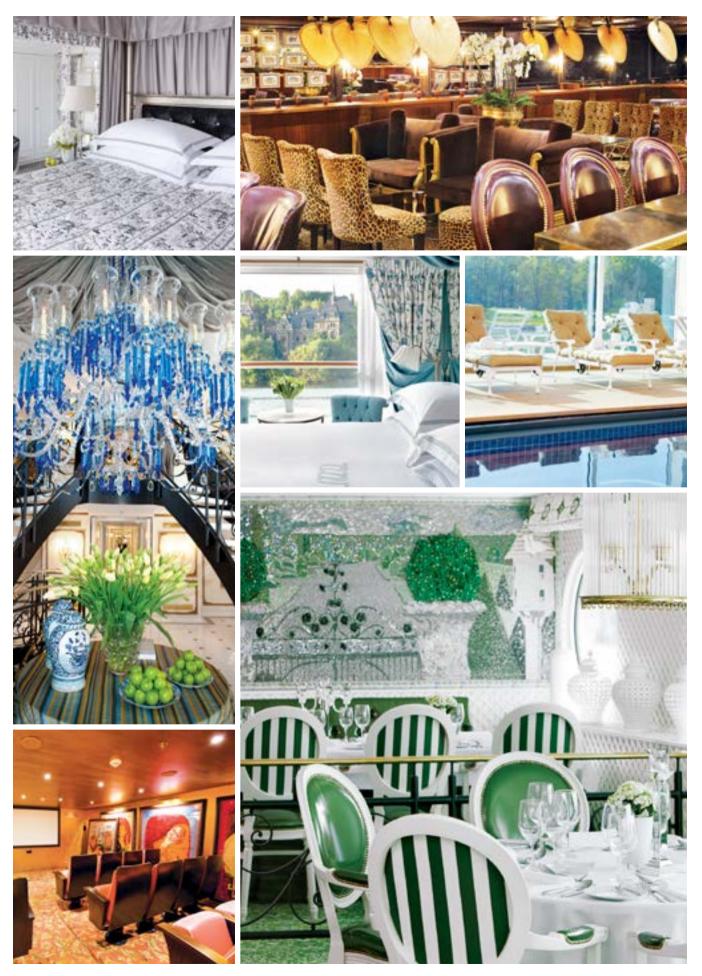

## OUR COMMITMENT TO ELEVATING LUXURY RIVER CRUISING.

What it takes to elevate luxury river cruising.

Ten years ago we redefined the term "unsurpassed luxury" when we launched the first Super Ship—the S.S. Antoinette. With custom décor that brought the Rhine region to life onboard, this ship completely transformed the standards of river cruising. We continue to launch new Super Ships with each passing year as we work towards transforming our entire fleet, delivering the absolute best experience in river cruising.

Our Super Ships are the new picture of elevated luxury. It's the one-of-a-kind design that Uniworld represents, with more suites, more dining options and more luxurious tiny noticeable touches throughout.

For our 2022 season, our guests will have 11 extraordinary Super Ships to choose from, including the newest to our fleet—S.S. Sphinx in Egypt, Mekong Jewel in Vietnam and Cambodia, S.S. La Venezia in Italy and S.S. São Gabriel in Portugal.

This commitment to always operating the best ships on the rivers is why we're consistently voted the World's Best Luxury River Cruise Line. It's a commitment we've had since the beginning—and one we'll always have. Here's to another year of delivering the World's Best in river cruising. We'll see you onboard.