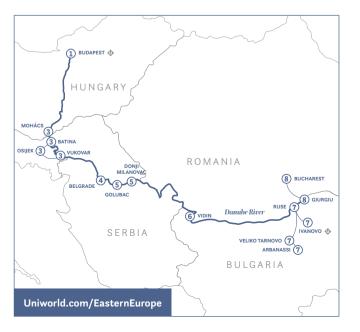

# **HIGHLIGHTS OF EASTERN EUROPE**

10 Days // S.S. Beatrice or River Duchess

For those seeking off-the-beaten-path destinations, this cruise follows the path forged by crusaders, kings and conquerors through culturally rich and historically significant countries. Step back in time while we sail through the Iron Gates and visit the Royal Grounds of Karadjordjevic Dynasty Palace in Belgrade. Enjoy a Croatian lunch at a private home, where you can mingle with a local family. Try your hand at making banitsa, a traditional savory Bulgarian dish.

### **UNIQUELY UNIWORLD**

Visit the Lepenski Vir Archeological Park, one of the largest and most significant Stone Age sites.

Hike through the spectacular Belogradchik Red Rock Valley.

- 2 Nights Touring
- 12 Included Excursions
- 2 UNESCO Heritage Sites

#### **Budapest to Bucharest**

Mar 28\* Apr 6, 11\* May 4, 9\*, 20, 25\* Jun 1, 6\* Jul 3, 8\* Aug 16, 21\*, 24, 29\* Sep 29 Oct 4\*

\*Itinerary operates in reverse.

- DAY 1 BUDAPEST (Embark) 🛱 🕸 D
- DAY 2 BUDAPEST 🔶 🖼 BB L WD
- DAY (3) MOHÁCS » BATINA (OSIJEK)

» VUKOVAR 🗏 BB L D

- DAY (4) BELGRADE BB L D
- DAY (5) GOLUBAC » CRUISING THE IRON GATES BB L D
- DAY 6 VIDIN 🗏 BB L D
- DAY (7) RUSE 🔶 🖼 BB L FD
- DAY (8) RUSE » GIURGIU (Disembark) » BUCHAREST 🚔 🕸 вв
- DAY (9) BUCHAREST 🗏 BB
- DAY 10 BUCHAREST (Depart) 🛱 CB/BB