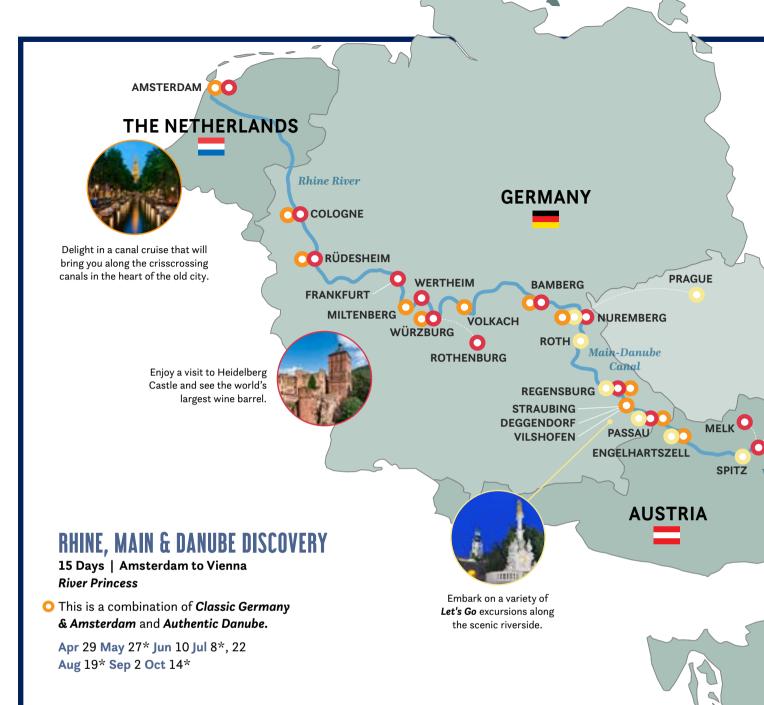

However you choose to break back out into the world, do it in the unparalleled style of Uniworld. Our expeditions into the Peruvian Amazon offer the intimacy of a 32-passenger, luxury riverboat. The new Cruise & Rail Journeys combine all the best elements of land, river and train travel. In 2021, we will roll out a trip connecting **Milan, Venice & the Swiss Alps**. Then for 2022, we will introduce even more Cruise & Rail journeys to such places as Istanbul and Transylvania. That year will also mark our first rail-only option, a journey on **The Trans-Siberian Express**.