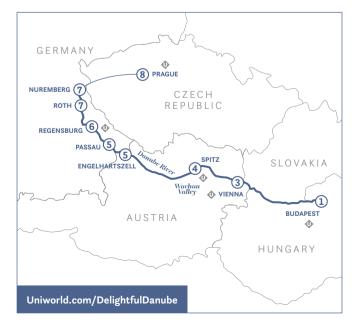

# **DELIGHTFUL DANUBE & PRAGUE**

10 Days // S.S. Beatrice

This cruise will immerse you in the great diversity of cultures along the Danube, introducing you to Habsburg royalty during a private reception at Artstetten castle and bringing you behind the scenes of Germany's rich automotive heritage with a tour of the BMW factory. Your time on the *S.S. Beatrice* will give you a deeper appreciation for the regional cuisine with an onboard cooking class. This is an enchanting voyage of history, music and art, showcasing imperial cities, Bavarian villages and captivating natural landscapes.

### UNIQUELY UNIWORLD

Explore the Jewish communities of Budapest, Vienna, Regensburg and Prague with our *Jewish Heritage Program*.

Embark on a *Let's Go* excursion along the scenic riverside.

#### SNAPSHOT

- 7 Nights Cruising
- 2 Nights Touring
- 18 Included Excursions
- 5 UNESCO Heritage Sites

**22** Meals (including 1 Welcome Dinner and 1 Farewell Dinner)

#### **Budapest to Prague**

Apr 20, 25\* May 18, 23\* Jun 15, 20\*, 29 Jul 4\*, 13, 18\*, 27 Aug 1\*, 10, 15\* Sep 7, 12\*, 21, 26\*Oct 5, 10\*, 19, 24\*

\*Itinerary operates in reverse. **NOTE:** Jewish Heritage Program included on all departures.

#### **Cruise-Only Option Available**

7 Nights, Budapest to Nuremberg

- DAY 🕦 BUDAPEST (Embark) 🖴 🕸 D
- DAY 2 BUDAPEST 🔶 🗏 BB L WD
- DAY (4) EMMERSDORF (SPITZ) 🚸 🛱 BB L D
- DAY (5) ENGELHARTSZELL » PASSAU 🗏 BB L D
- DAY 6 REGENSBURG **4** BB L D
- DAY (7) ROTH » NUREMBERG BB L FD
- DAY 🚯 NUREMBERG (Disembark) » PRAGUE 🕸 🛱 BB
- DAY 🧿 PRAGUE 🚸 🖽 BB
- DAY 10 PRAGUE (Depart) 🛱 CB/BB