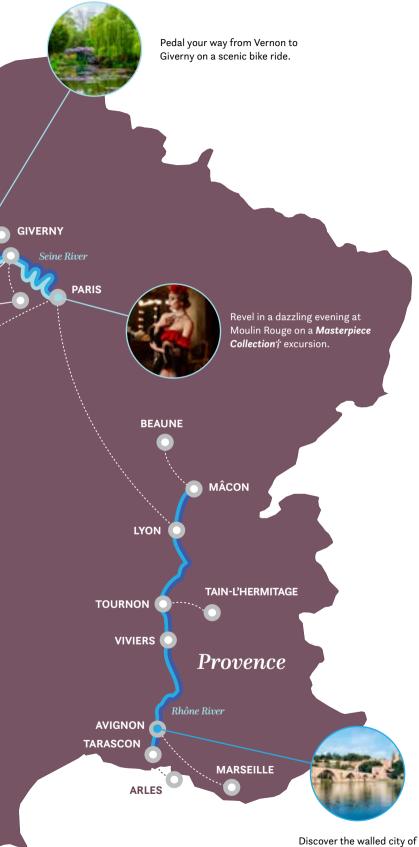

# **GRAND ITINERARIES**

Delight in the rare opportunity to uncover everything from the North Sea to the Black Sea on stunning ships, all on one exquisite journey with Grand Itineraries. Effortlessly travel along picturesque rivers, spanning numerous enchanting countries, in style and luxury.