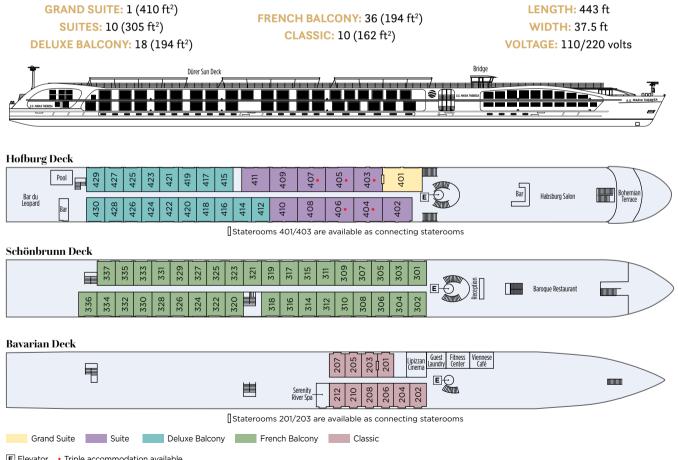

## OUR COMMITMENT TO ELEVATING LUXURY RIVER CRUISING.

What it takes to elevate luxury river cruising.

Ten years ago we redefined the term "unsurpassed luxury" when we launched the first Super Ship—the S.S. Antoinette. With custom décor that brought the Rhine region to life onboard, this ship completely transformed the standards of river cruising. We continue to launch new Super Ships with each passing year as we work towards transforming our entire fleet, delivering the absolute best experience in river cruising.

Our Super Ships are the new picture of elevated luxury. It's the one-of-a-kind design that Uniworld represents, with more suites, more dining options and more luxurious tiny noticeable touches throughout.

For our 2022 season, our guests will have 11 extraordinary Super Ships to choose from, including the newest to our fleet—S.S. Sphinx in Egypt, Mekong Jewel in Vietnam and Cambodia, S.S. La Venezia in Italy and S.S. São Gabriel in Portugal.

## **SUITES BRIMMING WITH**

their own distinct personalities.

#### THOUGHTFUL PERSONAL TOUCHES

Each suite is truly a showstopper, boasting custom fabrics and upholstery, original artwork, handcrafted furniture and Savoir<sup>®</sup> Beds of England.

#### **BUTLER SERVICE\***

Our butlers don't moonlight in other positions, enabling them to deliver exemplary service to our suite guests around the clock, including packing and unpacking services, room service and more.

#### **MORE SPACE**

Our suites feature more room to roam, often with living areas, spacious bedrooms and larger bathrooms equipped with double sinks, tubs and marble tile.

#### FULLY STOCKED BAR

In addition to a bottle of wine upon arrival, our in-suite mini bars are filled with a selection of drinks. You'll also have a crystal carafe that can be refilled daily as you please, from a selection of brandy, whiskey and vodka.

#### FRESH COOKIES AND FRUIT PLATE DELIVERED DAILY

\*Butler service not available in Peru, Egypt, India and Vietnam & Cambodia. Suite amenities vary by ship.