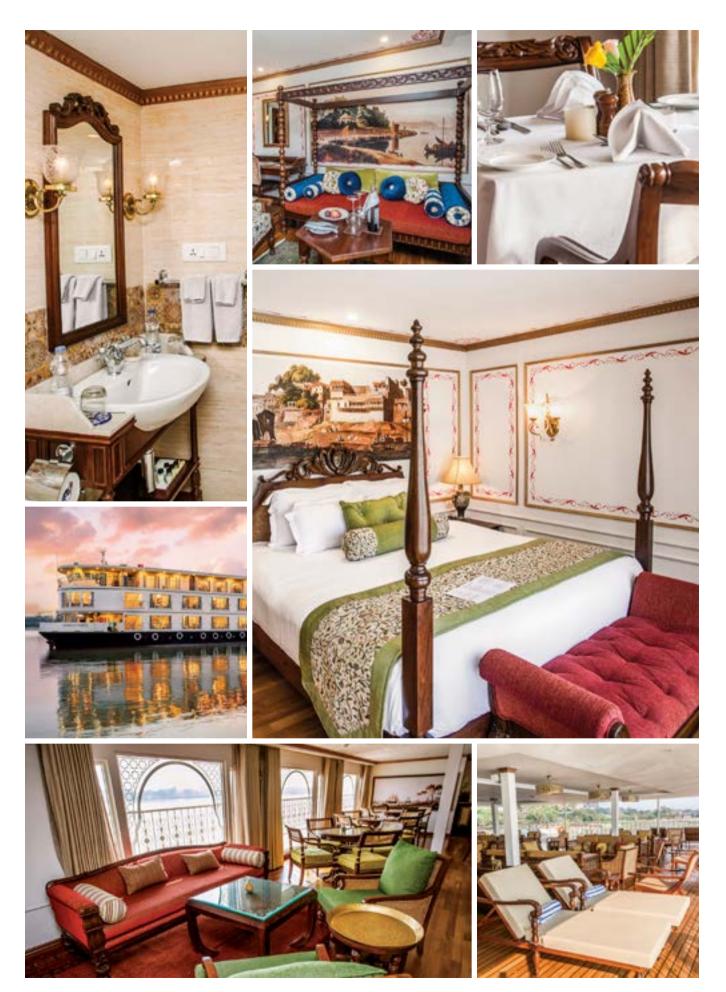

## **SUITES BRIMMING WITH**

their own distinct personalities.

#### THOUGHTFUL PERSONAL TOUCHES

Each suite is truly a showstopper, boasting custom fabrics and upholstery, original artwork, handcrafted furniture and Savoir<sup>®</sup> Beds of England.

#### **BUTLER SERVICE\***

Our butlers don't moonlight in other positions, enabling them to deliver exemplary service to our suite guests around the clock, including packing and unpacking services, room service and more.

#### **MORE SPACE**

Our suites feature more room to roam, often with living areas, spacious bedrooms and larger bathrooms equipped with double sinks, tubs and marble tile.

#### FULLY STOCKED BAR

In addition to a bottle of wine upon arrival, our in-suite mini bars are filled with a selection of drinks. You'll also have a crystal carafe that can be refilled daily as you please, from a selection of brandy, whiskey and vodka.

#### FRESH COOKIES AND FRUIT PLATE DELIVERED DAILY

\*Butler service not available in Peru, Egypt, India and Vietnam & Cambodia. Suite amenities vary by ship.