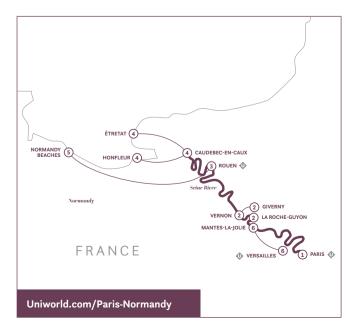

# PARIS & NORMANDY

8 Days // S.S. Joie de Vivre

This cruise is designed for history buffs who want to see the very best of France. Walk through the gardens that inspired so many of Monet's paintings at his home in Giverny. Spend an entire day on the famous Normandy beaches, with a visit to the cemeteries and a private ceremony at the Omaha Beach Memorial. You'll experience the luxurious, indulgent world of French royalty on a tour of Versailles and French *joie de vivre* as you follow a local around the much-loved neighborhoods of Paris.

### UNIQUELY UNIWORLD

Tee off at one of France's most outstanding courses, Golf d'Étretat, on a *Let's Go* experience.

Revel in a *Masterpiece Collection*† evening at the sensational Moulin Rouge.

Tour Château La Roche-Guyon, a palace carved into the cliffs over the Seine.

#### SNAPSHOT

- 7 Nights Cruising
- 16 Included Excursions
- 3 UNESCO Heritage Sites

**19** Meals (including 1 Welcome Dinner and 1 Farewell Dinner)