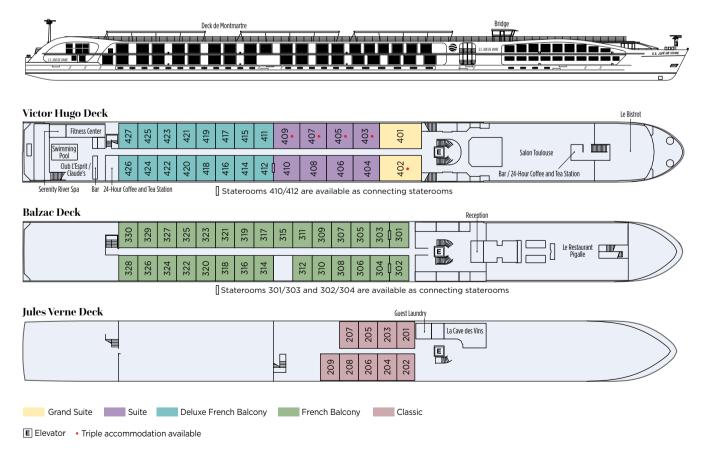

### ONE-OF-A-KIND, AWARD-WINNING SHIPS inspired by their destinations.

The ships in our fleet are passion projects, through and through. Every unique design scheme and piece of art—the structure, the intricacy and the handcrafted items—is lovingly assembled to be a masterpiece in and of itself. To step onboard is to step into a world where the beautiful colors and one-of-a-kind

## OUR COMMITMENT TO ELEVATING LUXURY RIVER CRUISING.

What it takes to elevate luxury river cruising.

Ten years ago we redefined the term "unsurpassed luxury" when we launched the first Super Ship—the S.S. Antoinette. With custom décor that brought the Rhine region to life onboard, this ship completely transformed the standards of river cruising. We continue to launch new Super Ships with each passing year as we work towards transforming our entire fleet, delivering the absolute best experience in river cruising.

## **SUITES BRIMMING WITH**

their own distinct personalities.

#### **MORE SPACE**

Our suites feature more room to roam, often with living areas, spacious bedrooms and larger bathrooms equipped with double sinks, tubs and marble tile.