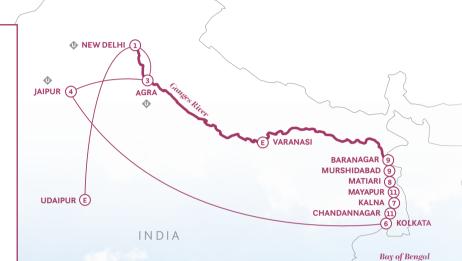

### SCHEDULE AT A GLANCE

|               | ITINERARY                                                                                                                                  | PAGE | SHIP                                                |  |  |  |
|---------------|--------------------------------------------------------------------------------------------------------------------------------------------|------|-----------------------------------------------------|--|--|--|
| P/S           | PORTUGAL, SPAIN & THE DOURO RIVER VALLEY<br>11 Days from Porto to Lisbon                                                                   | 66   | S.S. São Gabriel                                    |  |  |  |
|               | CRUISE & RAIL: MILAN, VENICE & THE SWISS ALPS<br>14 Days from Milan to Zurich / 12 Days from Venice to Zurich                              | 72   | S.S. La Venezia<br>& Golden Eagle Danube Express    |  |  |  |
| & RAIL        | New CRUISE & RAIL: MILAN, VENICE & ISTANBUL<br>18 Days from Milan to Istanbul / 16 Days from Venice to Istanbul                            | 74   | S.S. La Venezia<br>& Golden Eagle Danube Express    |  |  |  |
| CRUISE &      | New CRUISE & RAIL: ENCHANTING DANUBE &<br>THE CASTLES OF TRANSYLVANIA<br>12 Days from Passau to Budapest / 13 Days from Budapest to Passau | 76   | S.S. Maria Theresa<br>& Golden Eagle Danube Express |  |  |  |
| Ū             | New THE TRANS-SIBERIAN EXPRESS<br>15 Days from Moscow to Vladivostok                                                                       | 78   | Rail-Only: Golden Eagle                             |  |  |  |
| PE            | <b>PERUVIAN AMAZON &amp; MACHU PICCHU EXPLORATION</b><br>15 Days from Lima to Lima / 11 Days from Lima to Lima                             | 84   | Aria Amazon<br>Mekong Jewel                         |  |  |  |
| v/c           | TIMELESS WONDERS OF VIETNAM, CAMBODIA<br>& THE MEKONG<br>13 Days from Ho Chi Minh City to Siem Reap                                        | 86   | Mekong Jewel                                        |  |  |  |
| Z             | INDIA'S GOLDEN TRIANGLE & THE SACRED GANGES <b>()</b><br>13 Days from New Delhi to Kolkata                                                 | 88   | Ganges Voyager II                                   |  |  |  |
| EG            | SPLENDORS OF EGYPT & THE NILE<br>12 Days from Cairo to Cairo                                                                               | 90   | S.S. Sphinx or River Tosca                          |  |  |  |
|               | CLASSIC CHRISTMAS MARKETS •<br>8 Days from Nuremberg to Frankfurt                                                                          | 94   | River Queen                                         |  |  |  |
|               | RHINE HOLIDAY MARKETS<br>8 Days from Basel to Cologne                                                                                      | 95   | S.S. Antoinette                                     |  |  |  |
| НОГІРАУ       | EUROPEAN HOLIDAY MARKETS<br>8 Days from Nuremberg to Vienna                                                                                | 96   | S.S. Beatrice                                       |  |  |  |
| НОГ           | <b>DANUBE HOLIDAY MARKETS</b><br>8 Days from Budapest to Passau                                                                            | 97   | S.S. Maria Theresa                                  |  |  |  |
|               | ENCHANTING CHRISTMAS & NEW YEAR'S<br>11 Days from Passau to Budapest                                                                       | 98   | S.S. Maria Theresa                                  |  |  |  |
|               | GRAND CHRISTMAS & NEW YEAR'S<br>13 Days from Nuremberg to Budapest                                                                         | 99   | S.S. Beatrice                                       |  |  |  |
| LD            | <b>ROLLING ON THE RHINE •</b><br>8 Days from Amsterdam to Frankfurt                                                                        | 104  | The A                                               |  |  |  |
| IWOR          | AMSTERDAM & BRUSSELS BOUND •<br>8 Days from Brussels to Amsterdam                                                                          | 104  | The A                                               |  |  |  |
| U BY UNIWORLD | VIENNA VIBE<br>8 Days from Nuremberg to Vienna                                                                                             | 104  | The B                                               |  |  |  |
| D             | <b>EASTERN EUROPE ESCAPE</b> •<br>8 Days from Vienna to Belgrade                                                                           | 104  | The B                                               |  |  |  |