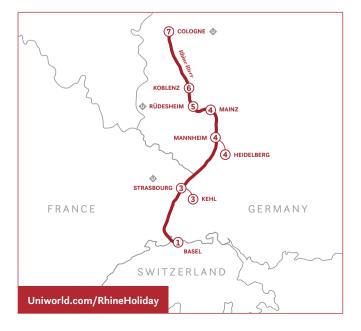

# **CASTLES ALONG** THE RHINE

THE NETHERLANDS

FRANCE

AMSTERDAM

(7) COLOGNE 🐠

KOBI FNZ BOPPARD RÜDESHEIM ሐ

STRASBOURG

19910000000000000

FREIBURG 2

SPEYER

3

SWITZERLAND

KEHL

BREISACH

1 BASEL

GERMANY

MANNHEIM

8 Days // S.S. Antoinette, River Queen or River Empress

Stroll through the picturesque wine village of Rüdesheim and embark on a scenic gondola ride to the top of the Niederwald Monument.

Enjoy a Masterpiece Collection† gourmet vinegar cooking class.

#### DAY 1 BASEL (Embark) 🖴 🕸 D

- DAY 2 BREISACH (FREIBURG) 🛱 BB WD Try some Alsatian specialty in a storybook Alsatian village.
- DAY (3) KEHL (STRASBOURG) (4) EB L D See the highlights of canal-lined Strasbourg.
- DAY (4) MANNHEIM (SPEYER) (4) 🛱 BB L D Sample apéritif at a specialty vinegar estate.
- DAY (5) RÜDESHEIM » BOPPARD (1) EB L D Soar above the vineyards by cable car for panoramic views of the Rhine.
- DAY 6 BOPPARD » KOBLENZ B BL D Hop on our custom bikes for a ride around the castles.
- DAY 7 COLOGNE **O** BB L FD Explore Cologne's wonderfully restored Old Town with an expert guide.
- DAY 🚯 AMSTERDAM (Disembark) 🕸 🛱 CB/BB