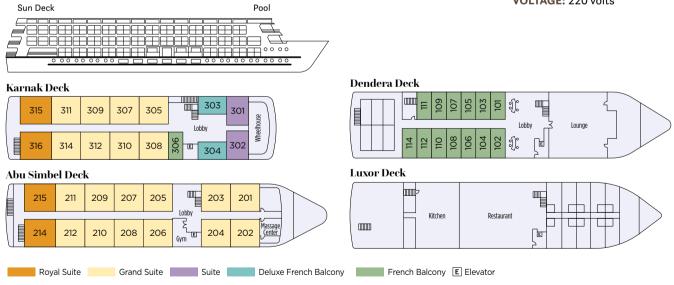

scheme will bring the beauty of the region to life onboard, with locally sourced Egyptian fabrics, artwork and hand-carved furnishings.

S.S. Sphinx will steer you to numerous bucket-list destinations, filling you with endless wonder and intrigue as you sail past man-made marvels, wonders of the world and ancient temple complexes. This ship features 26 suites, two gourmet dining venues, a massage room, a swimming pool and, not to mention, sweeping views of the longest river in the world. 2020 INAUGURATION 84 GUESTS | 58 STAFF TRAVELS ON NILE RIVER

ROYAL SUITES: 4 (495 ft<sup>2</sup>) GRAND SUITES: 20 (430 ft<sup>2</sup>) SUITES: 2 (344 ft<sup>2</sup>) DELUXE FRENCH BALCONY: 2 (285 ft<sup>2</sup>) FRENCH BALCONY: 14 (233 ft<sup>2</sup>)

> LENGTH: 236 ft WIDTH: 48.5 ft VOLTAGE: 220 volts



NOTE: All staterooms and suites onboard have French balconies. While the S.S. Sphinx is a beautiful and luxurious ship, its amenities may differ from those of a Uniworld company-owned ship.



## **RIVER TOSCA**

THIS ALL-SUITE VESSEL WAS RATED BY THE EGYPTIAN GOVERNMENT AS THE #1 SHIP ON THE NILE, AND FOR GREAT REASON. It is home to as much wonder as the river it cruises on. Taking inspiration from the colonial era, this ship is elegantly designed with wood finishes and cozy public spaces.

Soak in the warm weather on the sprawling Sun Deck, which has shaded cabanas and a swimming pool. You'll find local wares in every room, including the elegant library, stylish lounge and full-service bar. Taste the regional cuisine in the dining area and take to the top deck for afternoon tea.

2009