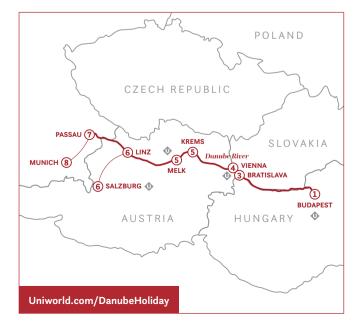

# ENCHANTING DANUBE GERMANY PASSAU (7) MUNICH (8)

CZECH REPUBLIC

DÜRNSTEIN

(5

3

3

**WIENNA** 

BRATISLAVA

Wachau Valley

(5

MELK

AUSTRIA

6

SALZBURG

ሐ

SLOVAKIA

HUNGARY

1

1 BUDAPEST

8 Days // S.S. Maria Theresa

Discover the spice as pure as gold at a saffron workshop.

Delight in a Morning with the Masters at Vienna's world-class Art History Museum for a tour led by an art historian.

Journey to the heart of Eastern Europe to discover the lands that inspired many of history's most renowned musicians. Walk in their footsteps along the shores of the beautiful blue Danube, through breathtaking natural landscapes, charming riverside towns and dazzling cities. Enjoy the land's rich musical culture through private concerts, a visit to the Budapest Opera House and more. Then delight your other senses with rare local treats and gorgeous architecture. This cruise is a treat for epicureans, art aficionados and those with a musical ear.

#### DAY 1 BUDAPEST (Embark) 🚔 🕸 D

- DAY 2 BUDAPEST 🔶 🚔 BB L WD Explore the city with a panoramic highlights tour or a walk with stops for local treats.
- DAY (3) BRATISLAVA » VIENNA BB L D Be treated to a private Mozart and Strauss concert.
- DAY (4) VIENNA 🔶 🖼 BB L D Enjoy a crowd-free viewing of the Kunsthistorisches' legendary art.
- DAY (5) DÜRNSTEIN » MELK 🔶 🖼 BB L D Visit the beautiful, bright yellow Melk Abbey and its famous library.
- DAY 6 LINZ (SALZBURG) 🔶 🚔 BB L D Sample pear and apple ciders over an orchard lunch.
- DAY (7) PASSAU 🗏 BB L FD Hike along the Ilz River for breathtaking views of the countryside.
- DAY (8) PASSAU (Disembark) 🕸 🚍 CB/BB
  - 瘘 Embark/Disembark
  - UNESCO Site