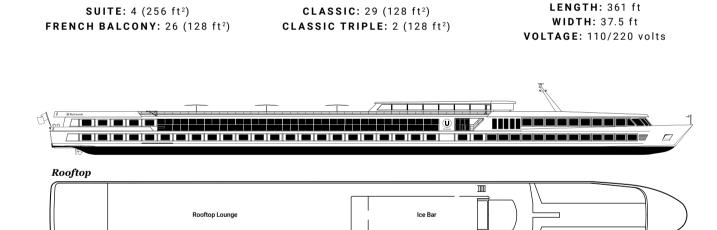

For our 2022 season, our guests will have 11 extraordinary Super Ships to choose from, including the newest to our fleet—S.S. Sphinx in Egypt, Mekong Jewel in Vietnam and Cambodia, S.S. La Venezia in Italy and S.S. São Gabriel in Portugal.