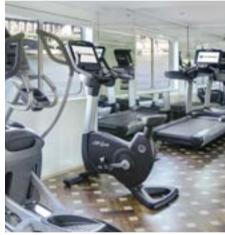

# WANDERLUST MEETS WELLNESS

#### onboard and onshore.

If sitting still isn't exactly your style (though you certainly can if you want to), you'll find you're right at home. Each day of your cruise features several options to get up, get going and stay fit, both onboard and onshore.

#### WELLNESS ON THE WATER

During your time cruising with us, you'll want to take advantage of our unique **Wellness on the Water** programs and amenities. Start your day with sunrise yoga on the top deck, enjoy a TRX<sup>®</sup> Suspension Training class\* or work out at your own pace in the fitness center. Afterwards, relax at the Serenity River Spa<sup>™</sup>, with a soothing facial or massage treatment, or take a dip in the heated pool.\*