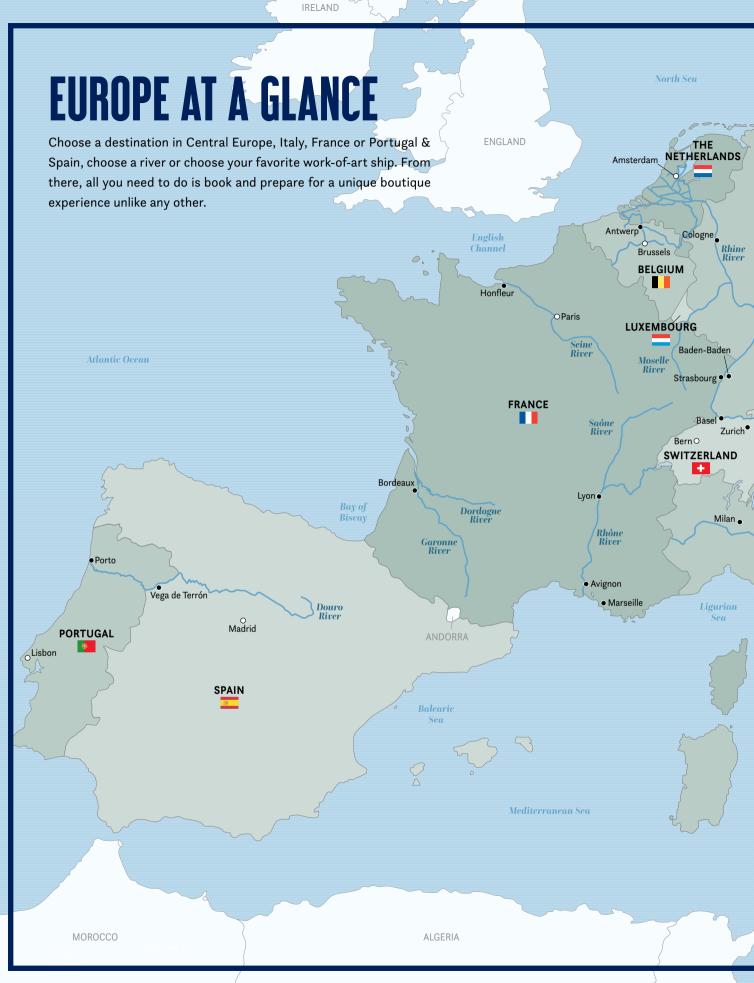

# EUROPE

### A symphony of unspoiled nature, old-world charm, architectural marvels and diverse cuisine.

Europe is filled with breathtaking wonders at every turn. Framed by quaint villages, imperial cities and cosmopolitan hubs, this continent is overflowing with all the magic you could want. Wander the streets of Paris, drink Porto wine in the Douro Valley and be awed by Bucharest's grand People's Palace. Endless wonder awaits you in Europe.

THE DOURO · THE DORDOGNE · THE GARONNE · THE RHÔNE THE SAÔNE · THE SEINE · THE DANUBE · THE MOSELLE THE RHINE · THE MAIN · THE PO