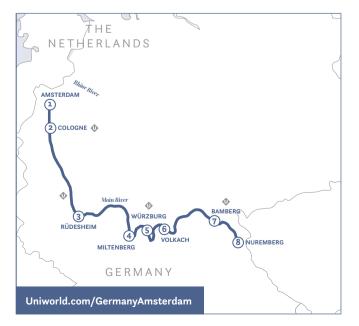

# **CLASSIC GERMANY & AMSTERDAM**

8 Days // River Princess

This cruise is a journey through the charming villages nestled along the Rhine and Main Rivers. While in the heart of Franconian wine country, you'll have the chance to sample local Rieslings, bike around the vineyards of Volkach and learn about wine making from local vintners. Wander through the cobbled streets of Rüdesheim and enjoy a cup of their famous brandy-spiked Rüdesheimer coffee. Explore the picturesque riverscapes while hiking through forests, and enjoy a canoe ride through the Mainschleife Nature Reserve.

# UNIQUELY UNIWORLD

Set out on an 8km hike through the Rheingau after soaring above the valley by aerial cable car.

Take part in a chocolate-paired wine tasting at the "Art of Chocolate" factory on a *Village Day* in Volkach.

#### DEPARTURES

Amsterdam to Nuremberg Apr 29 Jun 3\*, 10 Jul 15\*, 22 Aug 26\* Sep 2 Oct 21\*

Pre- or Post-Cruise Extension 3-Day Amsterdam

Additional fees apply. Visit **Uniworld.com/Extensions** for pricing.

\*Itinerary operates in reverse.

DAY (1) AMSTERDAM (Embark) 🗏 🕸 D DAY (2) COLOGNE 🔶 🖼 BB L WD Stroll through the narrow lanes of Old Town. DAY (3) RÜDESHEIM 🔶 🖼 BB L D Taste your way through the 14 wine cellars of Rheinweinwelt. DAY (4) MILTENBERG 🗏 BB L D Take a nature walk to the winegrowing town of Bürgstadt. DAY (5) WÜRZBURG 🔶 🖼 BB L D Hike up the hilltop to Festung Marienberg. DAY (6) VOLKACH BB L D Bike past the vineyards on your way to "Wine Island." DAY (7) BAMBERG 🗣 🖼 BB L FD Wander along quaint lanes lined with half-timbered houses. DAY (8) NUREMBERG (Disembark) 🕸 🛱 CB/BB