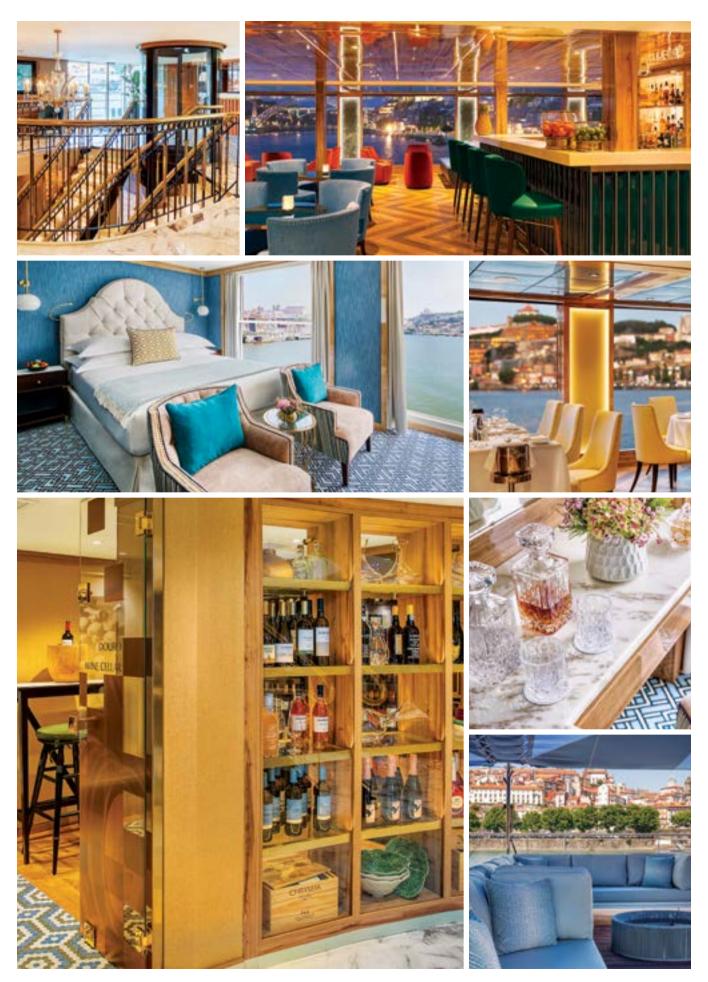

### ONE-OF-A-KIND, AWARD-WINNING SHIPS inspired by their destinations.

The ships in our fleet are passion projects, through and through. Every unique design scheme and piece of art—the structure, the intricacy and the handcrafted items—is lovingly assembled to be a masterpiece in and of itself. To step onboard is to step into a world where the beautiful colors and one-of-a-kind

## OUR COMMITMENT TO ELEVATING LUXURY RIVER CRUISING.

What it takes to elevate luxury river cruising.

Ten years ago we redefined the term "unsurpassed luxury" when we launched the first Super Ship—the S.S. Antoinette. With custom décor that brought the Rhine region to life onboard, this ship completely transformed the standards of river cruising. We continue to launch new Super Ships with each passing year as we work towards transforming our entire fleet, delivering the absolute best experience in river cruising.

Our Super Ships are the new picture of elevated luxury. It's the one-of-a-kind design that Uniworld represents, with more suites, more dining options and more luxurious tiny noticeable touches throughout.

For our 2022 season, our guests will have 11 extraordinary Super Ships to choose from, including the newest to our fleet—S.S. Sphinx in Egypt, Mekong Jewel in Vietnam and Cambodia, S.S. La Venezia in Italy and S.S. São Gabriel in Portugal.