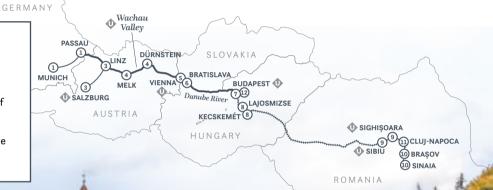

# ENCHANTING DANUBE GERMANY PASSAU (7) MUNICH (8)

CZECH REPUBLIC

DÜRNSTEIN

(5

3

3

**WIENNA** 

BRATISLAVA

Wachau Valley

(5

MELK

AUSTRIA

6

SALZBURG

ሐ

SLOVAKIA

HUNGARY

1

1 BUDAPEST

8 Days // S.S. Maria Theresa

Discover the spice as pure as gold at a saffron workshop.

Delight in a Morning with the Masters at Vienna's world-class Art History Museum for a tour led by an art historian.

Journey to the heart of Eastern Europe to discover the lands that inspired many of history's most renowned musicians. Walk in their footsteps along the shores of the beautiful blue Danube, through breathtaking natural landscapes, charming riverside towns and dazzling cities. Enjoy the land's rich musical culture through private concerts, a visit to the Budapest Opera House and more. Then delight your other senses with rare local treats and gorgeous architecture. This cruise is a treat for epicureans, art aficionados and those with a musical ear.

#### DAY 1 BUDAPEST (Embark) 🚔 🕸 D

- DAY 2 BUDAPEST 🔶 🚔 BB L WD Explore the city with a panoramic highlights tour or a walk with stops for local treats.
- DAY (3) BRATISLAVA » VIENNA BB L D Be treated to a private Mozart and Strauss concert.
- DAY (4) VIENNA 🔶 🖼 BB L D Enjoy a crowd-free viewing of the Kunsthistorisches' legendary art.
- DAY (5) DÜRNSTEIN » MELK 🔶 🖼 BB L D Visit the beautiful, bright yellow Melk Abbey and its famous library.
- DAY 6 LINZ (SALZBURG) 🔶 🚔 BB L D Sample pear and apple ciders over an orchard lunch.
- DAY (7) PASSAU 🗏 BB L FD Hike along the Ilz River for breathtaking views of the countryside.
- DAY (8) PASSAU (Disembark) 🕸 🚍 CB/BB
  - 瘘 Embark/Disembark
  - UNESCO Site