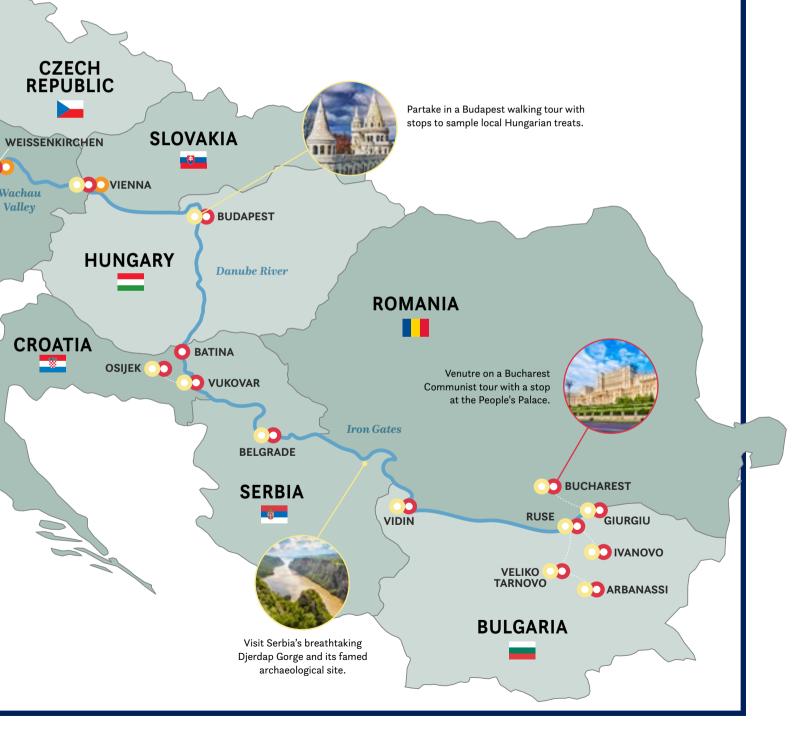

HUNGARY

1

1 BUDAPEST

8 Days // S.S. Maria Theresa

Discover the spice as pure as gold at a saffron workshop.

Delight in a Morning with the Masters at Vienna's world-class Art History Museum for a tour led by an art historian.

Journey to the heart of Eastern Europe to discover the lands that inspired many of history's most renowned musicians. Walk in their footsteps along the shores of the beautiful blue Danube, through breathtaking natural landscapes, charming riverside towns and dazzling cities. Enjoy the land's rich musical culture through private concerts, a visit to the Budapest Opera House and more. Then delight your other senses with rare local treats and gorgeous architecture. This cruise is a treat for epicureans, art aficionados and those with a musical ear.