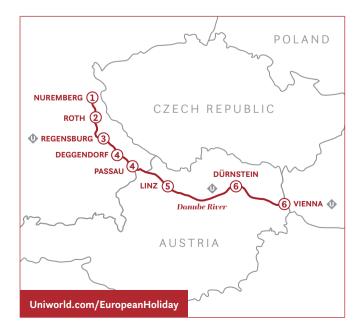

# ENCHANTING DANUBE GERMANY PASSAU (7) MUNICH (8)

CZECH REPUBLIC

DÜRNSTEIN

(5

3

3

**WIENNA** 

BRATISLAVA

Wachau Valley

(5

MELK

AUSTRIA

6

SALZBURG

ሐ

SLOVAKIA

HUNGARY

1

1 BUDAPEST

8 Days // S.S. Maria Theresa

Discover the spice as pure as gold at a saffron workshop.

Delight in a Morning with the Masters at Vienna's world-class Art History Museum for a tour led by an art historian.

#### DAY 1 BUDAPEST (Embark) 🚔 🕸 D

- DAY 2 BUDAPEST 🔶 🚔 BB L WD Explore the city with a panoramic highlights tour or a walk with stops for local treats.
- DAY (3) BRATISLAVA » VIENNA BB L D Be treated to a private Mozart and Strauss concert.
- DAY (4) VIENNA 🔶 🖼 BB L D Enjoy a crowd-free viewing of the Kunsthistorisches' legendary art.
- DAY (5) DÜRNSTEIN » MELK 🔶 🖼 BB L D Visit the beautiful, bright yellow Melk Abbey and its famous library.
- DAY 6 LINZ (SALZBURG) 🔶 🚔 BB L D Sample pear and apple ciders over an orchard lunch.
- DAY (7) PASSAU 🗏 BB L FD Hike along the Ilz River for breathtaking views of the countryside.
- DAY (8) PASSAU (Disembark) 🕸 🚍 CB/BB
  - 瘘 Embark/Disembark
  - UNESCO Site