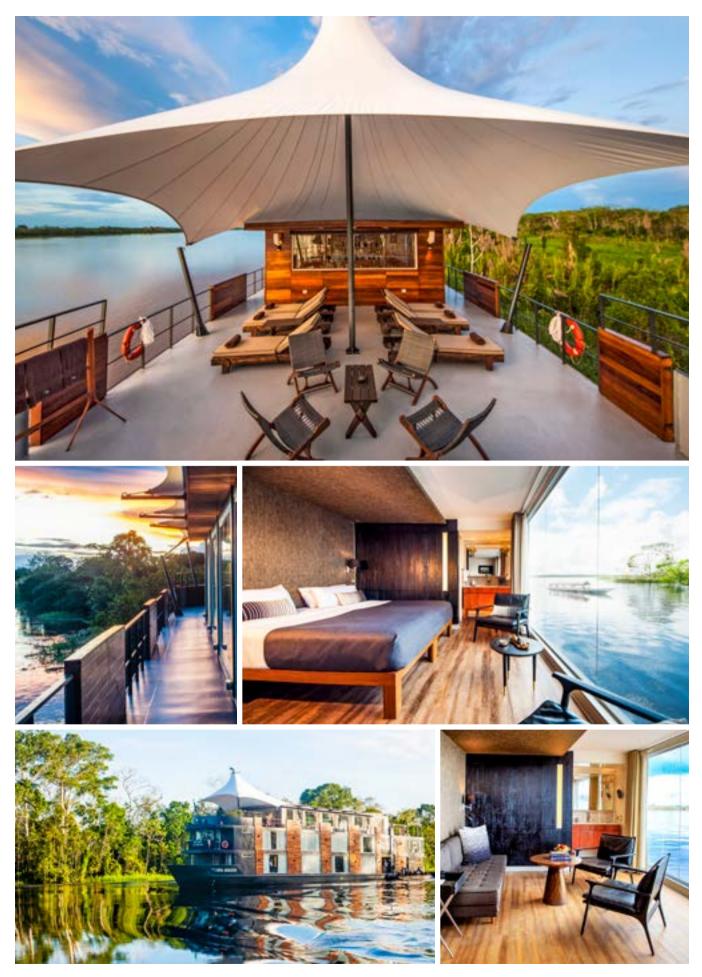

### **CONNECT WITH YOUR TEENS** GenZ on U

**Gen Z on U**, is our new family program exclusively for teens (13+) and their parents on select U by Uniworld cruises. A European experience both you and your teen will love, these cruises are the perfect way to celebrate graduations, special birthdays and other milestones, or just a great way to spend quality time together.

#### THEY'LL LOVE

- An exciting chance to travel and see new places
- The designated onboard teen lounge to hang out with cruisers their own age
- Painting on the top deck or dancing the night away at an onboard theme party

#### YOU'LL LOVE

- Connecting with your teens through a unique travel experience
- What's included, like airport transfers, delicious food and immersive excursions
- Effortlessly traveling across Europe in your floating floating modern hotel

Available on select U by Uniworld dates.

#### YOU'LL BOTH LOVE

- Active exploration and unconventional excursions onshore
- Plenty of fun activities onboard a modern ship
- Creating lifelong memories together along the rivers of central Europe