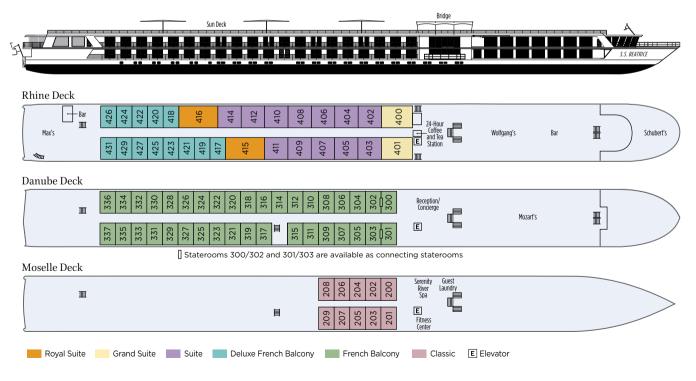

## OUR COMMITMENT TO ELEVATING LUXURY RIVER CRUISING.

What it takes to elevate luxury river cruising.

Ten years ago we redefined the term "unsurpassed luxury" when we launched the first Super Ship—the S.S. Antoinette. With custom décor that brought the Rhine region to life onboard, this ship completely transformed the standards of river cruising. We continue to launch new Super Ships with each passing year as we work towards transforming our entire fleet, delivering the absolute best experience in river cruising.

Our Super Ships are the new picture of elevated luxury. It's the one-of-a-kind design that Uniworld represents, with more suites, more dining options and more luxurious tiny noticeable touches throughout.

For our 2022 season, our guests will have 11 extraordinary Super Ships to choose from, including the newest to our fleet—S.S. Sphinx in Egypt, Mekong Jewel in Vietnam and Cambodia, S.S. La Venezia in Italy and S.S. São Gabriel in Portugal.

## **SUITES BRIMMING WITH**

their own distinct personalities.

#### THOUGHTFUL PERSONAL TOUCHES

Each suite is truly a showstopper, boasting custom fabrics and upholstery, original artwork, handcrafted furniture and Savoir<sup>®</sup> Beds of England.

#### **BUTLER SERVICE\***

Our butlers don't moonlight in other positions, enabling them to deliver exemplary service to our suite guests around the clock, including packing and unpacking services, room service and more.

#### **MORE SPACE**

Our suites feature more room to roam, often with living areas, spacious bedrooms and larger bathrooms equipped with double sinks, tubs and marble tile.

#### FULLY STOCKED BAR

In addition to a bottle of wine upon arrival, our in-suite mini bars are filled with a selection of drinks. You'll also have a crystal carafe that can be refilled daily as you please, from a selection of brandy, whiskey and vodka.

#### FRESH COOKIES AND FRUIT PLATE DELIVERED DAILY

\*Butler service not available in Peru, Egypt, India and Vietnam & Cambodia. Suite amenities vary by ship.