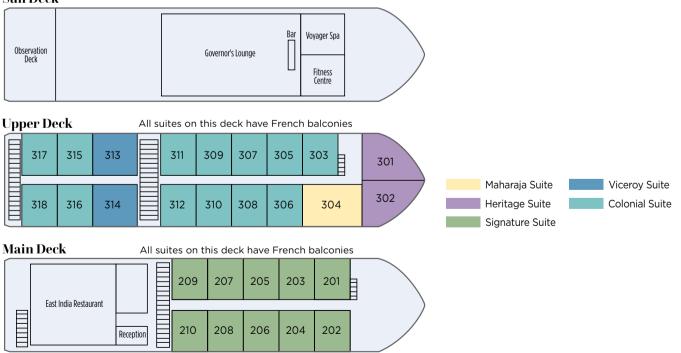

to it all the comforts of a five-star hotel, with high-ceilinged suites, French balconies with floor-to-ceiling glass doors, cozy sitting areas and spacious bathrooms with rain showers.

Drawing design and décor inspiration from India's colorful palette, she features beautiful hand-painted murals from room to room, allowing you to be immersed in the culture of this captivating country before ever stepping foot onshore. It's the most luxurious way to see India.



A FATA

2016 inauguration 56 guests  $\mid 36$  staff travels on ganges river

MAHARAJA SUITE: 1 (400 ft<sup>2</sup>) VICEROY SUITES: 2 (360 ft<sup>2</sup>) HERITAGE SUITES: 2 (280 ft<sup>2</sup>) COLONIAL SUITES: 13 (261 ft<sup>2</sup>) SIGNATURE SUITES: 10 (261 ft<sup>2</sup>)

> LENGTH: 185 ft WIDTH: 41 ft VOLTAGE: 220 volts



NOTE: While the Ganges Voyager II is a beautiful and luxurious ship, its amenities may differ from those of a Uniworld company-owned ship. Maharaja, Viceroy and Heritage Suites have fixed beds that cannot be separated.



## S.S. SPHINX

A SUPER SHIP AS IMPRESSIVE AS ONE OF THE WORLD'S MOST STUNNING MONUMENTS. As part of the only luxury river cruise line in Egypt, the newest ship on the NILE RIVER captures the essence of the Great Sphinx of Giza. S.S. SPHINX'S reimagined design scheme will bring the beauty of the region to life onboard, with locally sourced Egyptian fabrics, artwork and hand-carved furnishings.

S.S. Sphinx will steer you to numerous bucket-list destinations, filling you with endless wonder and intrigue as you sail past man-made marvels, wonders of the world and ancient