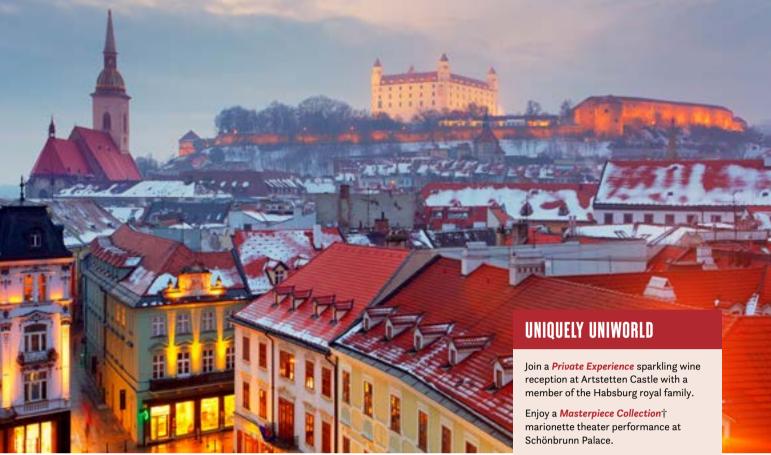

# **DELIGHTFUL DANUBE & PRAGUE**

10 Days // S.S. Beatrice

This cruise will immerse you in the great diversity of cultures along the Danube, introducing you to Habsburg royalty during a private reception at Artstetten castle and bringing you behind the scenes of Germany's rich automotive heritage with a tour of the BMW factory. Your time on the *S.S. Beatrice* will give you a deeper appreciation for the regional cuisine with an onboard cooking class. This is an enchanting voyage of history, music and art, showcasing imperial cities, Bavarian villages and captivating natural landscapes.

### UNIQUELY UNIWORLD

Explore the Jewish communities of Budapest, Vienna, Regensburg and Prague with our *Jewish Heritage Program*.

Embark on a *Let's Go* excursion along the scenic riverside.