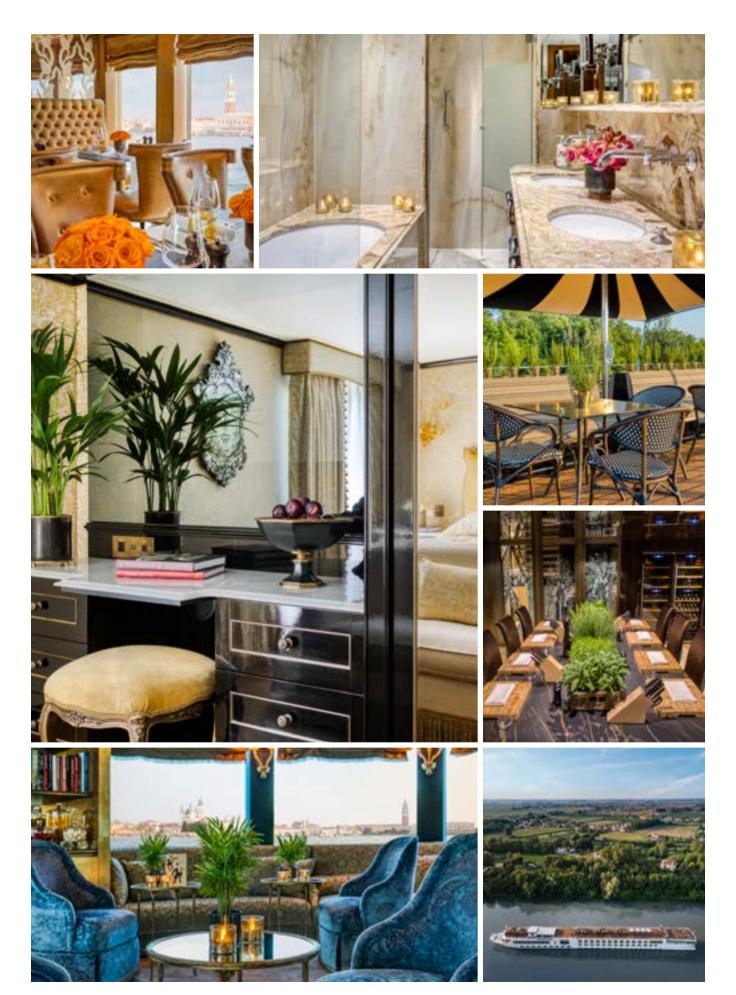

# MILAN, VENICE & THE GENS OF NORTHERN ITALY

10 Days // S.S. La Venezia

Food, wine, art, architecture and, of course, romance, this itinerary has it all. Northern Italy is a region that will delight all of your senses. Enjoy a private lighting ceremony at St. Mark's Basilica, soak in the serenity of the fishing town of Chioggia and take a stroll in fair Verona. You have the unique opportunity to see the non-tourist side of Venice as you learn about the daily life of locals. Of course, no trip to Italy would be complete without learning how to make pasta from an Italian chef. To fully experience everything this region has to offer, we recommend planning to spend a lot of your days on foot.

#### DAY 1 MILAN (Embark) 🛱 🕸

- DAY (2) MILAN (1) 🖾 BB Marvel at the jaw-dropping facades of II Duomo.
- DAY 3 MILAN (VERONA/VALPOLICELLA) » TRANSFER TO VENICE (SAN BASILIO) (Embark) A BB L D Sample rare Amarone wines at an estate run by the descendants of Dante.
- DAY (4) VENICE (RIVA DEI SETTE MARTIRI) (4) BB L D Set out on a morning walk through the canals to the Doge's Palace.
- DAY 5 VENICE (or PADUA) » CHIOGGIA () BB L WD Drink like an Italian in Padua.
- DAY 6 POLESELLA (BOLOGNA or FERRARA) ( BB L D Find the Renaissance ideal of city life in Ferrara.
- DAY (7) PORTO VIRO » CHIOGGIA » BURANO 🛱 BB L D Take an evening stroll through colorful Burano.
- DAY <sup>8</sup> BURANO (TORCELLO and MAZZORBO) » VENICE (SAN BASILIO) BB L D Discover the unique charms of three different Venetian Islands.
- DAY ③ VENICE (SAN BASILIO) � 🛱 BB L FD Join your guide at a wine bar for happy hour after your market visit.
- DAY 🔟 VENICE (SAN BASILIO) (Disembark) 🕸 🛱 CB/BB
- ✤ Embark/Disembark
   ✿ UNESCO Site
   L Lunch
   ➡ Motorcoach
   ➡ D Dinner
   ➡ Flight
   ₩D/FD We
- **CB/BB** Contl Breakfast/Buffet **L** Lunch **D** Dinner **WD/FD** Welcome/Farewell Dinner