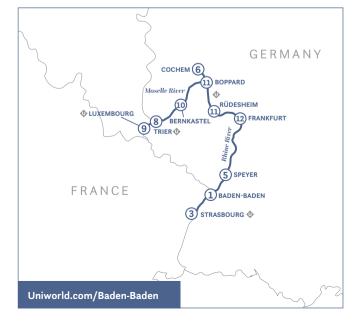

# RHINE, MOSELLE & BLISSFUL BADEN-BADEN 12 Days // River Queen

Let your troubles slip away in the famed spa town of Baden-Baden with a soak in the mineral-rich waters of Caracalla Thermal Baths, or take a deep breath in the Sea Salt Grotto. Revitalize the mind, body and spirit during your cruise with plenty of "Let's Go" active excursions, from vineyard hikes to target golfing. Along the way, treat yourself to crisp Rieslings and other regional specialties.

#### DEPARTURES

Baden-Baden to Frankfurt Jun 14\*, 21 Jul 2\*, 9, 20\*, 27 Aug 7\*, 14, 25\* Sep 1, 12\*, 19, 30\* Oct 7, 18\*, 25

\*Itinerary operates in reverse. NOTE: Wellness Program included on all departures.

**Cruise-Only Option Available** 9 Nights, Strasbourg to Frankfurt

- DAY 1 BADEN-BADEN 🖼
- DAY 2 BADEN-BADEN 🗏 BB
- DAY (3) BADEN-BADEN » STRASBOURG (Embark)
- DAY (4) STRASBOURG 🔶 🚔 BB L WD
- DAY (5) SPEYER (HOCKENHEIM or VENNINGEN) 🗏 BB L D
- DAY 6 COCHEM BB L D
- DAY (7) COCHEM 🗏 BB L D
- DAY (8) TRIER 🗢 🛱 BB L D
- DAY (9) TRIER (LUXEMBOURG) 🜵 🛱 BB L D
- DAY 10 BERNKASTEL 🖴 BB L D
- DAY 11 BOPPARD » RÜDESHEIM 🔶 🖼 BB L FD
- DAY 12 FRANKFURT (Disembark) 🖴 🕸 CB/BB