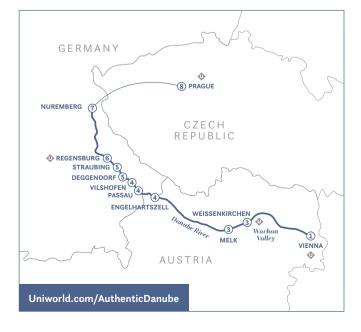

# **AUTHENTIC DANUBE & PRAGUE**

10 Days // River Princess

Castles, fairytale villages and natural wonders mix with the remarkable history of Central Europe. You'll enjoy a variety of immersive experiences, such as a visit to a Wachau Valley village, then a hike up to a nearby vineyard for spectacular views and a tasting of the wines produced there. Spend a day in the Bavarian forest, stopping at a Schnapps distillery and a silver mine or glassblower's workshop. At the end of your cruise, you'll explore Prague on a two-day tour that includes Hradčany Castle, the biggest and most extraordinary castle in the world.

### UNIQUELY UNIWORLD

Create memories with an itinerary ideally suited for the whole family on select *Generations Collection* sailings.

Head to a local farm for a tasting of the craft beers produced there.

#### **SNAPSHOT**

7 Nights Cruising

2 Nights Touring

16 Included Excursions

4 UNESCO Heritage Sites

**21** Meals (including 1 Welcome Dinner and 1 Farewell Dinner)

#### Vienna to Prague

May 4\*, 13, 18\*, 27 Jun 15\*, 24, 29\* Jul 8, 27\* Aug 5, 10\*, 19 Sep 7\*, 16, 21\*, 30 Oct 5\*, 14

\*Itinerary operates in reverse.

**Cruise-Only Option Available** 7 Nights, Vienna to Nuremberg

- DAY 🕦 VIENNA (Embark) 🛱 🕸 D
- DAY 2 VIENNA 🚸 🛱 BB L WD
- DAY 3 WEISSENKIRCHEN (MELK) 🚸 BB L D
- DAY (4) ENGELHARTSZELL » PASSAU » VILSHOFEN BB L D
- DAY (5) VILSHOFEN » DEGGENDORF » STRAUBING BB D
- DAY 6 STRAUBING » REGENSBURG **4** BB L D
- DAY 🔿 NUREMBERG 🗏 BB L FD
- DAY (8) NUREMBERG (Disembark) » PRAGUE 🔶 🚔 🕸 BB
- DAY 🧿 PRAGUE 🚸 🖼 BB
- DAY 10 PRAGUE (Depart) 🛱 CB/BB