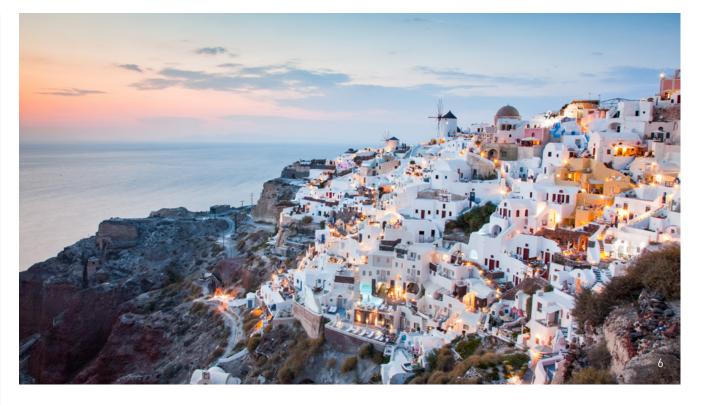

### **GRAND EUROPE HIGHLIGHTS** (CAPTIONS)

- 1. Our Lady of the Rock Island, Kotor bay, Montenegro.
- 2. Portofino, Ligurian coast, Italy
- 3. Place de la Bourse, Miroir d'eau, Bordeaux, France
- 4. Flam, Norway
- 5. Palace of Roman Emperor Diocletian, Split, Croatia
- 6. Oia town on Santorini island, Greece
- 7. Helsinki Cathedral, Finland
- 8. Parata Tower, Corsica, France

MALCOLM TURNER EXPEDITION TEAM MEMBER

The remote Dampier Archipelago is featured on our Kimberley expedition

Oia town on Santorini island, Greece