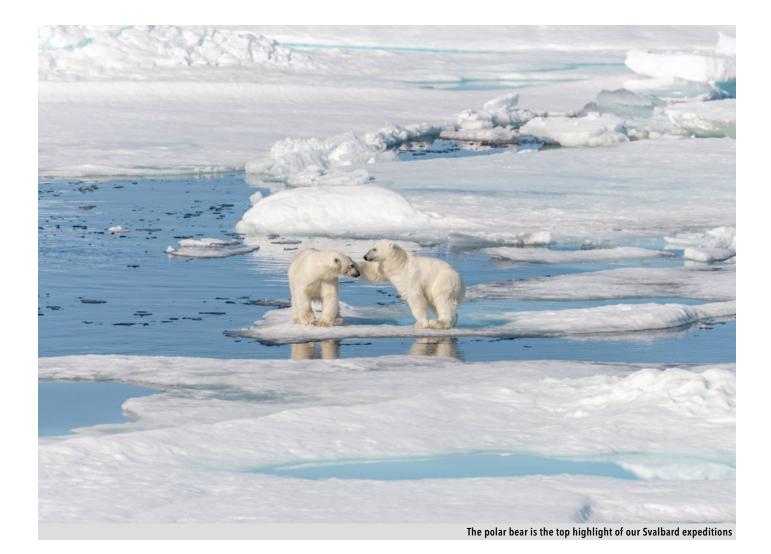

#### Highlighted voyages

New Disco Bay DOWNLOAD VOYAGE CARD

New Svalbard DOWNLOAD VOYAGE CARD

Northwest Passage LEARN MORE ON THE NEXT PAGES

Aappilattoq is featured on our new Disco Bay expedition

"Our new Arctic collection offers even the most worldly of travellers the opportunity to be mesmerised as if for the first time: a new expedition to Disco Bay beckons, promising beautiful scenery, towering icebergs, and an opportunity to discover Inuit culture."

CONRAD COMBRINK SVP EXPEDITIONS, TURNAROUND OPERATIONS & DESTINATION MANAGEMENT SILVERSEA CRUISES

Whale watching is the activities proposed on our Disco Bay expedition

Our Northwest Passage explores the historic route in the Far North