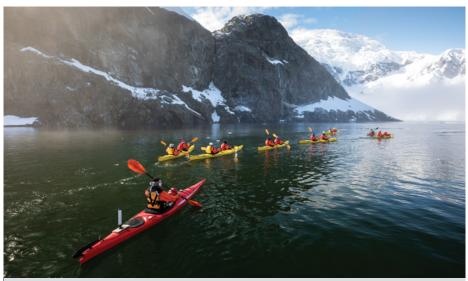

#### Highlighted voyages

New Deep Antarctica expedition DOWNLOAD VOYAGE CARD

New Antarctica Bridge 9-day expedition DOWNLOAD VOYAGE CARD

6. 134

More Zodiac and kayak outings are offered with our Deep Antarctica expedition