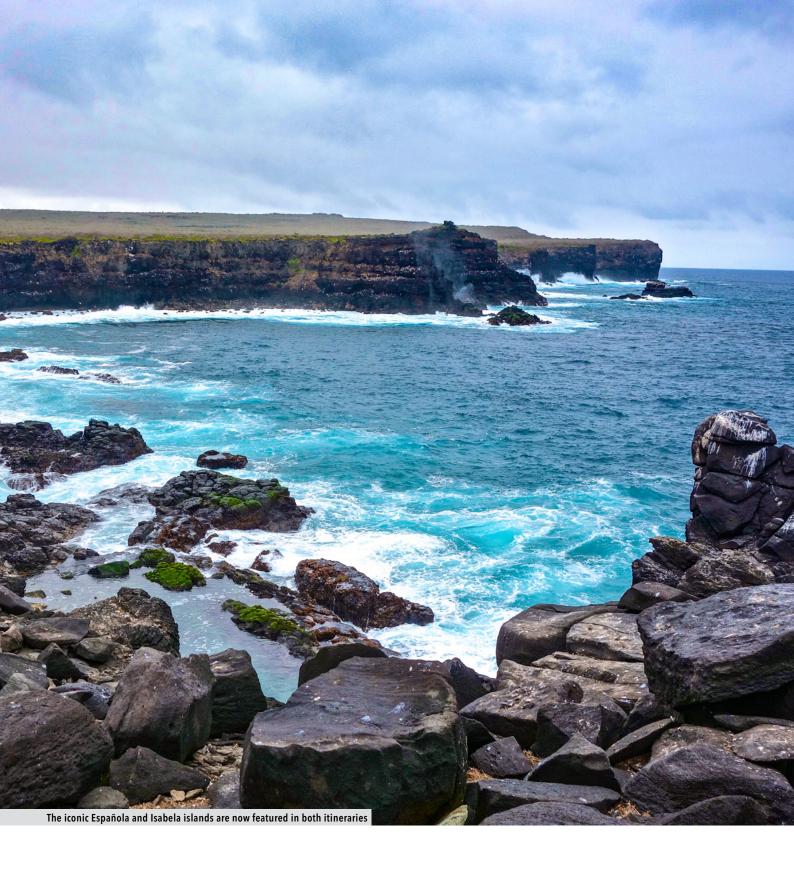

# GALÁPAGOS ISLANDS

Witness the untamed landscapes, natural history, and unique wildlife in all their glory with enhanced 7-day expeditions that now include longer holiday sojourns around this incredible archipelago.

#### Highlighted voyages

New Baltra-San Cristobal DOWNLOAD VOYAGE CARD

New San Cristobal - Baltra DOWNLOAD VOYAGE CARD

This is the current

Swimming with the green sea turtles is one of the main attraction in the Galapagos

The Island of Santa Fe is featured on our Baltra to San Cristobal itinerary