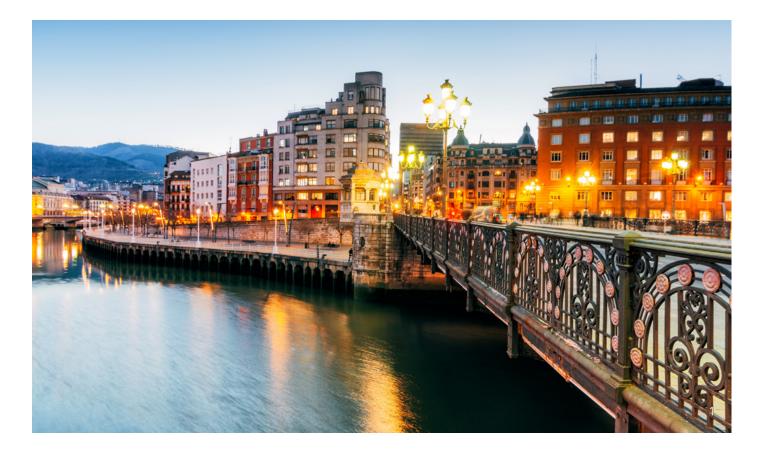

## **GRAND NORTHERN EUROPE HIGHLIGHTS** (CAPTIONS)

- 1. Bilbao, Spain
- 2. Geiranger Fjord, Norway
- 3. Ha'Penny Bridge, Dublin, Ireland
- 4. Palace Square, Saint-Petersburg, Russia
- 5. Faroe Islands, Denmark
- 6. Opera House, Oslo, Norway
- 7. Rouen, Normandy, France
- 8. Oban, Scotland