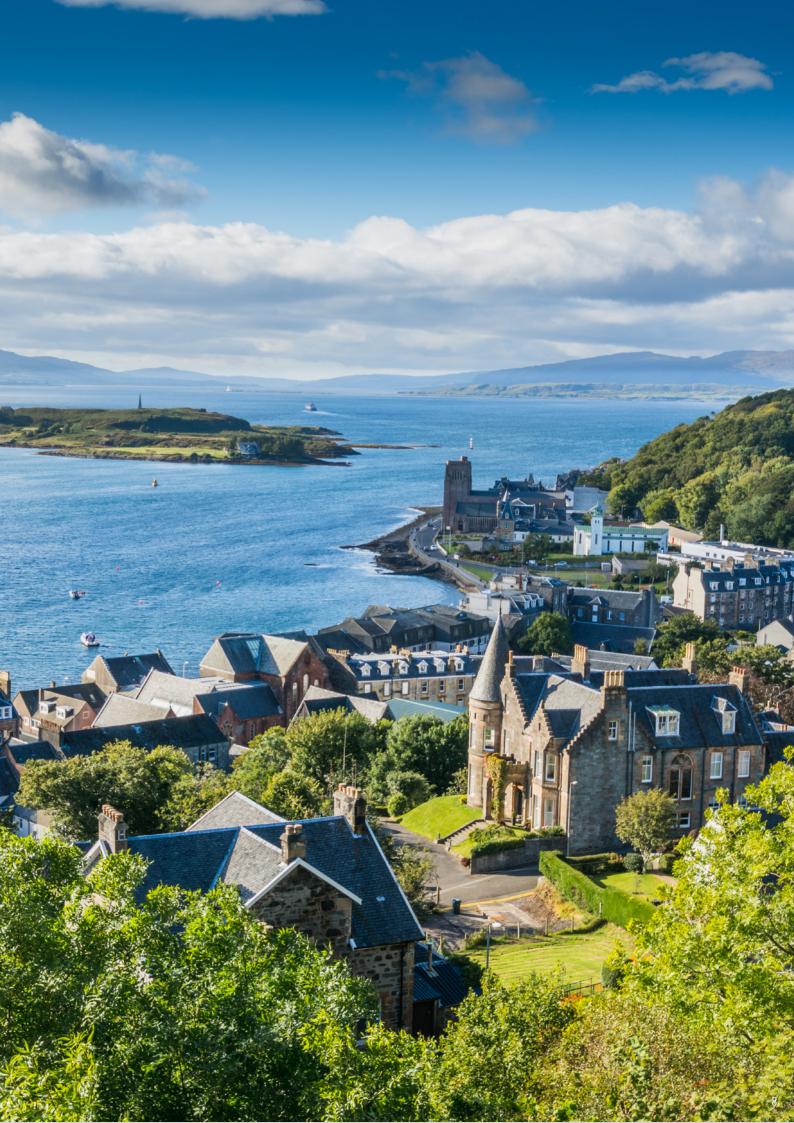

## **GRAND NORTHERN EUROPE HIGHLIGHTS** (CAPTIONS)

- 1. Bilbao, Spain
- 2. Geiranger Fjord, Norway
- 3. Ha'Penny Bridge, Dublin, Ireland
- 4. Palace Square, Saint-Petersburg, Russia
- 5. Faroe Islands, Denmark
- 6. Opera House, Oslo, Norway
- 7. Rouen, Normandy, France
- 8. Oban, Scotland