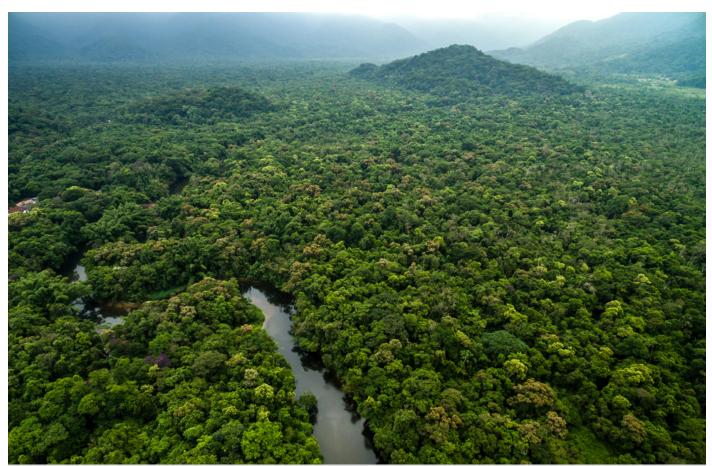

New In-depth Amazon expedition DOWNLOAD VOYAGE CARD

Our new Amazon expedition will offer an in-depth exploration of the rainforest

Our itineraries in South America offer extended stays in Rio de Janeiro

Time Res

11 11

Beach in Punta del Este, Uruguay

The Chilean Fjords are a highlight of our West South America cruises

Our new Amazon expedition will offer once in a lifetime moments, like an incredible sunset