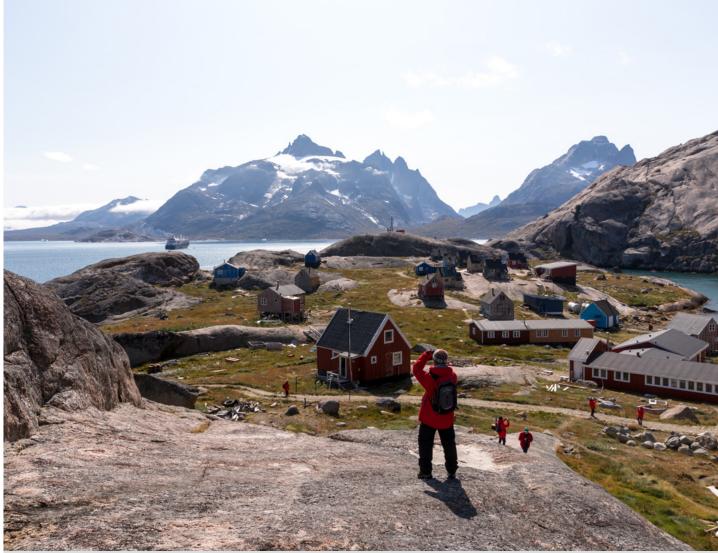

### ARCTIC AND GREENLAND

Feel inspired by the magical Arctic – on an iconic Northwest Passage sailing, a shorter voyage in stunning Svalbard, or one of two new Greenland expeditions.

#### Highlighted voyages

New Disco Bay DOWNLOAD VOYAGE CARD

New Svalbard DOWNLOAD VOYAGE CARD

Northwest Passage LEARN MORE ON THE NEXT PAGES

Aappilattoq is featured on our new Disco Bay expedition

"Our new Arctic collection offers even the most worldly of travellers the opportunity to be mesmerised as if for the first time: a new expedition to Disco Bay beckons, promising beautiful scenery, towering icebergs, and an opportunity to discover Inuit culture."