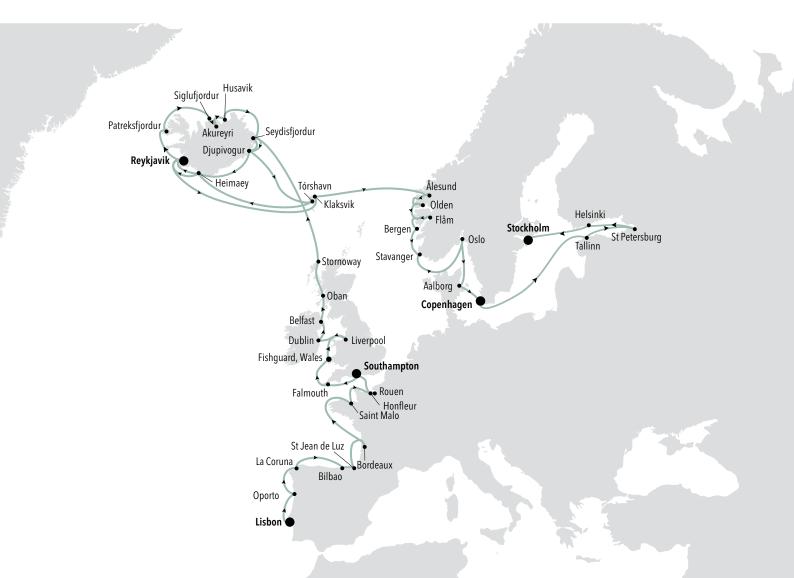

# GRAND VOYAGES 2022/2023 COLLECTION

Whether you want to unveil Europe's most guarded secrets, sail our home waters in the Mediterranean, experience the exceptional in the Pacific or explore more in South America, we have the Grand Voyage for which you have been waiting.

GRAND NORTHERN EUR

GRAND MEDITERRANEAN

DISCOVER MORE >

GRAND SOUTH AMERICA DISCOVER MORE >

# Grand EUROPE 2022

🕸 Silver Moon

\*\*\*\*\*\*\*\*\*\*\*

90 Days 72 Ports 22 Countries

30 MARCH 2022 to 28 JUNE 2022 ATHENS to STOCKHOLM Chiming church bells and sun-drenched squares welcome you to the Old Continent, as you go on an epic odyssey full of wonder. You'll set sail from historic Athens for a three-month journey through the most iconic ports across the Mediterranean and Northern Europe, including magical Istanbul, dreamy Sorrento and otherworldly Reykjavik. You'll get a taste of Europe's rich collage of tantalising cuisines and encounter people and places that will spark your imagination and stay with you forever, as centuries of art and history awaken your senses and stir your soul. Discover Europe's deepest and innermost secrets for yourself on our very first European Grand Voyage.

ATHENS to LISBON

There's nothing like sitting by the seaside at your favourite café as you gaze out at the sun dipping into the azure waters of the Mediterranean. Experience Old World charm in fairytale locations such as Kotor in Montenegro and Malta's capital, Valletta, as well as the Greek islands of Rhodes and Santorini. Get in touch with the true spirit of the Mediterranean to take in the sights, sounds and flavours of Andalusia in Spain and go deeper inland to visit the breathtaking landscapes of the Italian countryside. This Grand Voyage transports you to places you've only dreamed of, as you call at picturesque ports across the Mare Nostrum, from world-famous cities to smaller, more intimate locales.

6 MAY 2022 to 28 JUNE 2022 LISBON to STOCKHOLM From the sunny shores of Lisbon to the bright blue-green glaciers of lceland and beyond, our very first Northern Europe Grand Voyage will take you on a path of personal discovery and childlike wonder. Otherworldly destinations with names like Akureyri, Torshavn, Oban and Patreksfjordur trace a route through parts of the world few people will ever get to see. Explore the western coast of Europe all the way up to the lands and waters just below the Arctic Circle, and then on to the lush green fjords of Norway. With faraway places mixed with iconic cities such as Bordeaux, Oslo and Saint Petersburg, this is a journey of exploration, reflection and awe-inspiring contrasts.