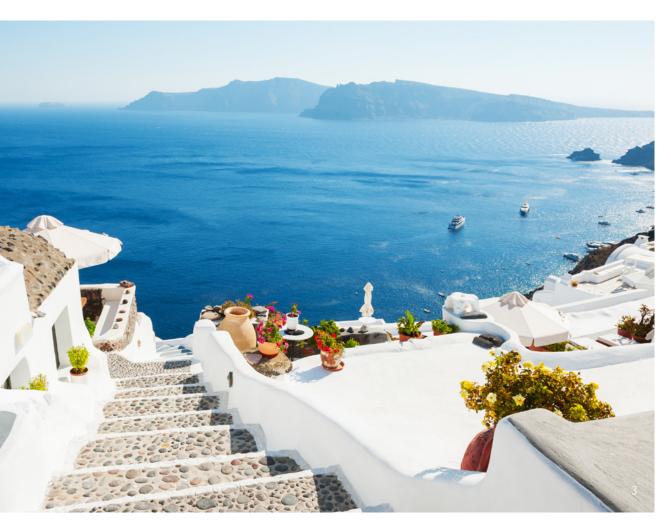

### **GRAND EUROPE HIGHLIGHTS** (CAPTIONS)

- 1. Our Lady of the Rock Island, Kotor bay, Montenegro.
- 2. Portofino, Ligurian coast, Italy
- 3. Place de la Bourse, Miroir d'eau, Bordeaux, France
- 4. Flam, Norway
- 5. Palace of Roman Emperor Diocletian, Split, Croatia
- 6. Oia town on Santorini island, Greece
- 7. Helsinki Cathedral, Finland
- 8. Parata Tower, Corsica, France

MALCOLM TURNER EXPEDITION TEAM MEMBER

The remote Dampier Archipelago is featured on our Kimberley expedition

Oia town on Santorini island, Greece