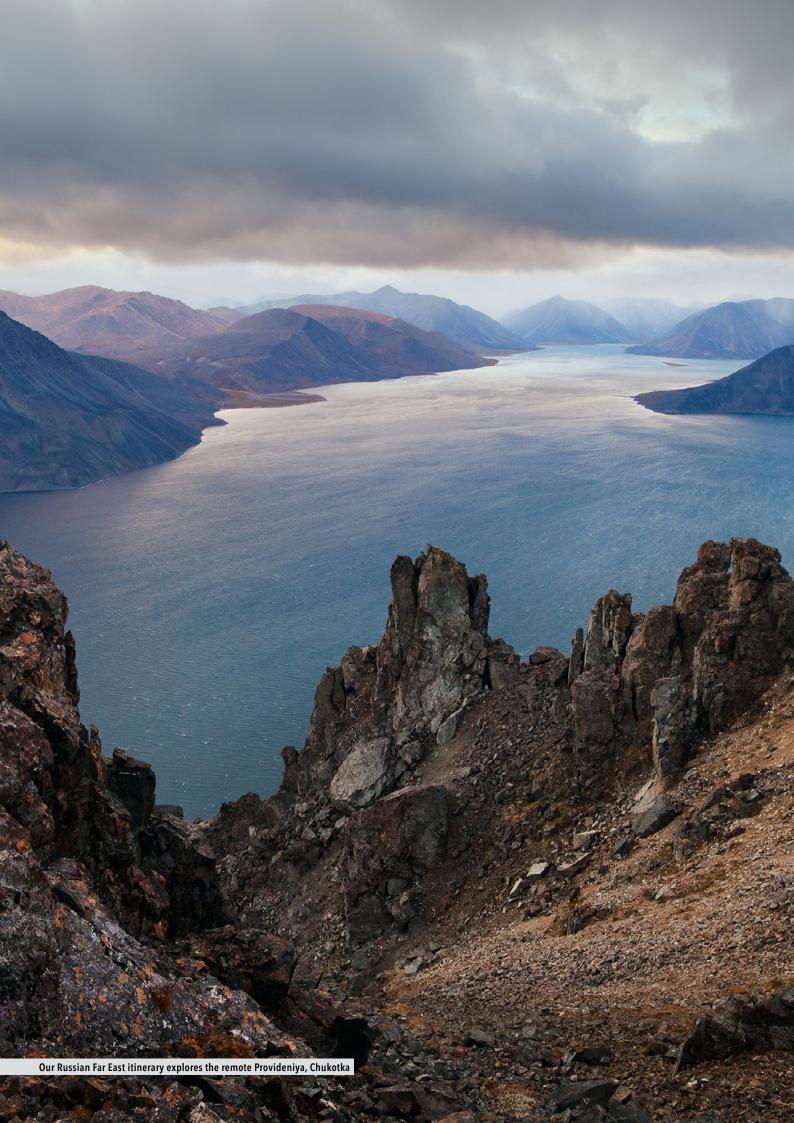

### ALASKA AND THE RUSSIAN FAR EAST

Enjoy expanded opportunities to explore Alaska's rugged wilderness aboard *Silver Shadow* and *Silver Muse* – or dare to take an 18-day expedition through the remote Russian Far East.

### Highlighted voyage

**Russian Far East** LEARN MORE ON THE NEXT PAGES

The wildlife is one of the top highlights of our Alaska and Russian Far East itinerary

Wrangell-St. Elias National Park and Preserve is one of the highlights of our itinerary