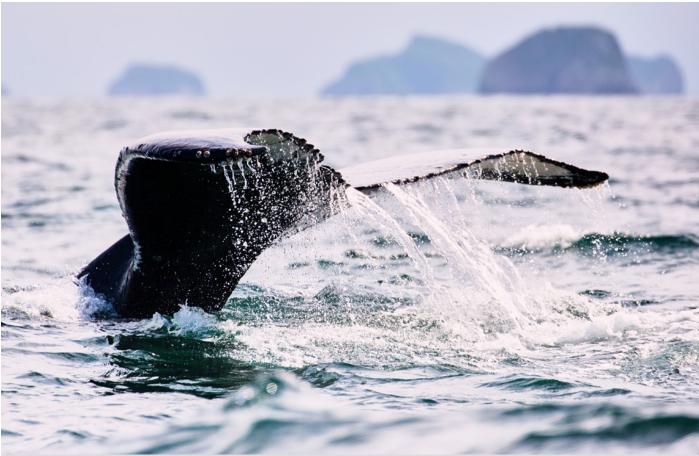

### ALASKA AND THE RUSSIAN FAR EAST

Enjoy expanded opportunities to explore Alaska's rugged wilderness aboard *Silver Shadow* and *Silver Muse* – or dare to take an 18-day expedition through the remote Russian Far East.

### Highlighted voyage

**Russian Far East** LEARN MORE ON THE NEXT PAGES

The wildlife is one of the top highlights of our Alaska and Russian Far East itinerary

Wrangell-St. Elias National Park and Preserve is one of the highlights of our itinerary

"Bears, whales, eagles, and so much more. Few destinations yield such rewarding wildlife encounters as Alaska and the Russian Far East both inconceivably remote and unimaginably beautiful."

> CONRAD COMBRINK SVP EXPEDITIONS, TURNAROUND OPERATIONS & DESTINATION MANAGEMENT SILVERSEA CRUISES