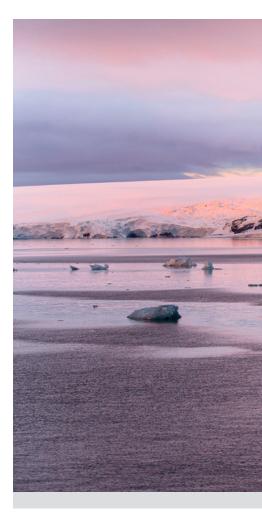

# ANTARCTICA

Venture deeper into the Great White Continent with new expeditions that offer longer sailings with our Antarctica Bridge package, plus holiday departures and an epic 20-day polar adventure.

#### Highlighted voyages

New Deep Antarctica expedition DOWNLOAD VOYAGE CARD

New Antarctica Bridge 9-day expedition DOWNLOAD VOYAGE CARD

6. 134

More Zodiac and kayak outings are offered with our Deep Antarctica expedition

Our new Deep Antarctica expedition offer an in-dep

Our expeditions offer the chance to experience the exceptional sunsets in Antarctica

All our expedition activities in Antarctica are complimentary

th expedition of the ice formations