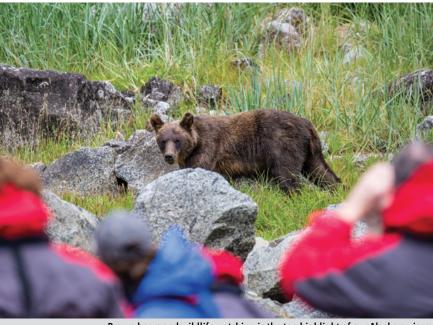

### ALASKA AND THE RUSSIAN FAR EAST

Enjoy expanded opportunities to explore Alaska's rugged wilderness aboard *Silver Shadow* and *Silver Muse* – or dare to take an 18-day expedition through the remote Russian Far East.

"Bears, whales, eagles, and so much more. Few destinations yield such rewarding wildlife encounters as Alaska and the Russian Far East both inconceivably remote and unimaginably beautiful."

> CONRAD COMBRINK SVP EXPEDITIONS, TURNAROUND OPERATIONS & DESTINATION MANAGEMENT SILVERSEA CRUISES

Our Alaska itineraries visit the beautiful Skagway

Brown bears and wildlife watching is the top highlight of our Alaska cruises

Pinnacle shaped icebergs floating in Andvord Bay near Neko Harbour, Antarctic Peninsula, Antarctica