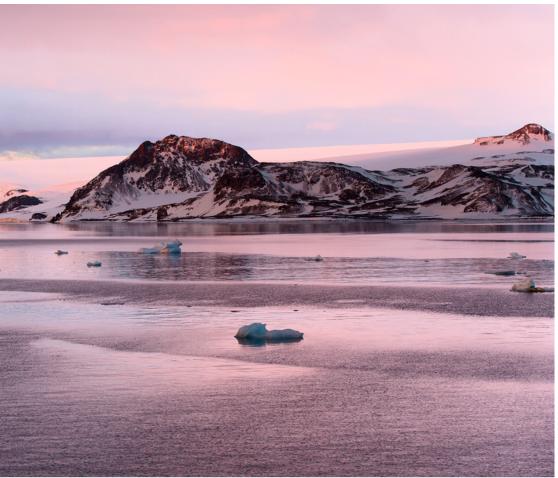

# ANTARCTICA

Venture deeper into the Great White Continent with new expeditions that offer longer sailings with our Antarctica Bridge package, plus holiday departures and an epic 20-day polar adventure.

#### Highlighted voyages

New Deep Antarctica expedition DOWNLOAD VOYAGE CARD

New Antarctica Bridge 9-day expedition DOWNLOAD VOYAGE CARD

6. 134

More Zodiac and kayak outings are offered with our Deep Antarctica expedition

Our new Deep Antarctica expedition offer an in-dep

Our expeditions offer the chance to experience the exceptional sunsets in Antarctica

All our expedition activities in Antarctica are complimentary

th expedition of the ice formations