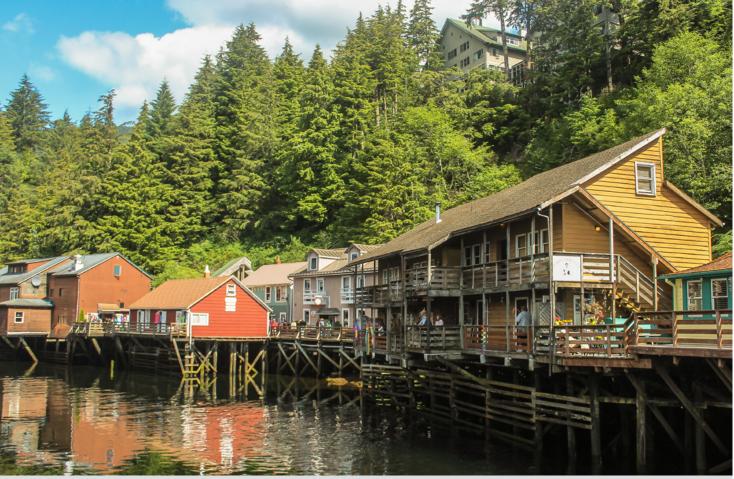

### ALASKA AND THE RUSSIAN FAR EAST

Enjoy expanded opportunities to explore Alaska's rugged wilderness aboard *Silver Shadow* and *Silver Muse* – or dare to take an 18-day expedition through the remote Russian Far East.

### Highlighted voyage

**Russian Far East** LEARN MORE ON THE NEXT PAGES

The wildlife is one of the top highlights of our Alaska and Russian Far East itinerary

Wrangell-St. Elias National Park and Preserve is one of the highlights of our itinerary

Our Alaska itineraries visit the beautiful Skagway

Brown bears and wildlife watching is the top highlight of our Alaska cruises

Pinnacle shaped icebergs floating in Andvord Bay near Neko Harbour, Antarctic Peninsula, Antarctica