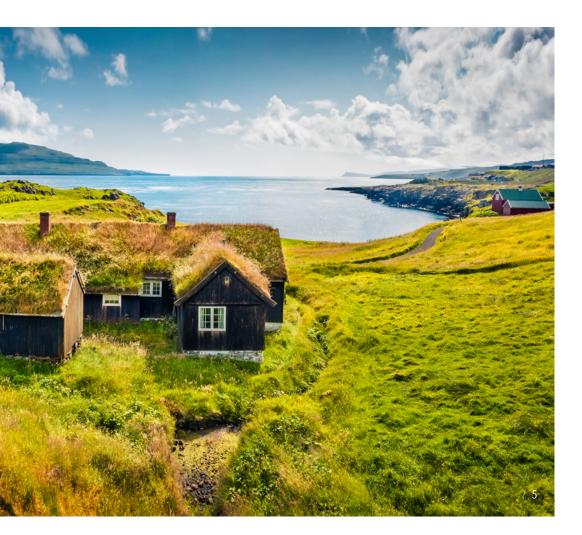

## **GRAND NORTHERN EUROPE HIGHLIGHTS** (CAPTIONS)

- 1. Bilbao, Spain
- 2. Geiranger Fjord, Norway
- 3. Ha'Penny Bridge, Dublin, Ireland
- 4. Palace Square, Saint-Petersburg, Russia
- 5. Faroe Islands, Denmark
- 6. Opera House, Oslo, Norway
- 7. Rouen, Normandy, France
- 8. Oban, Scotland