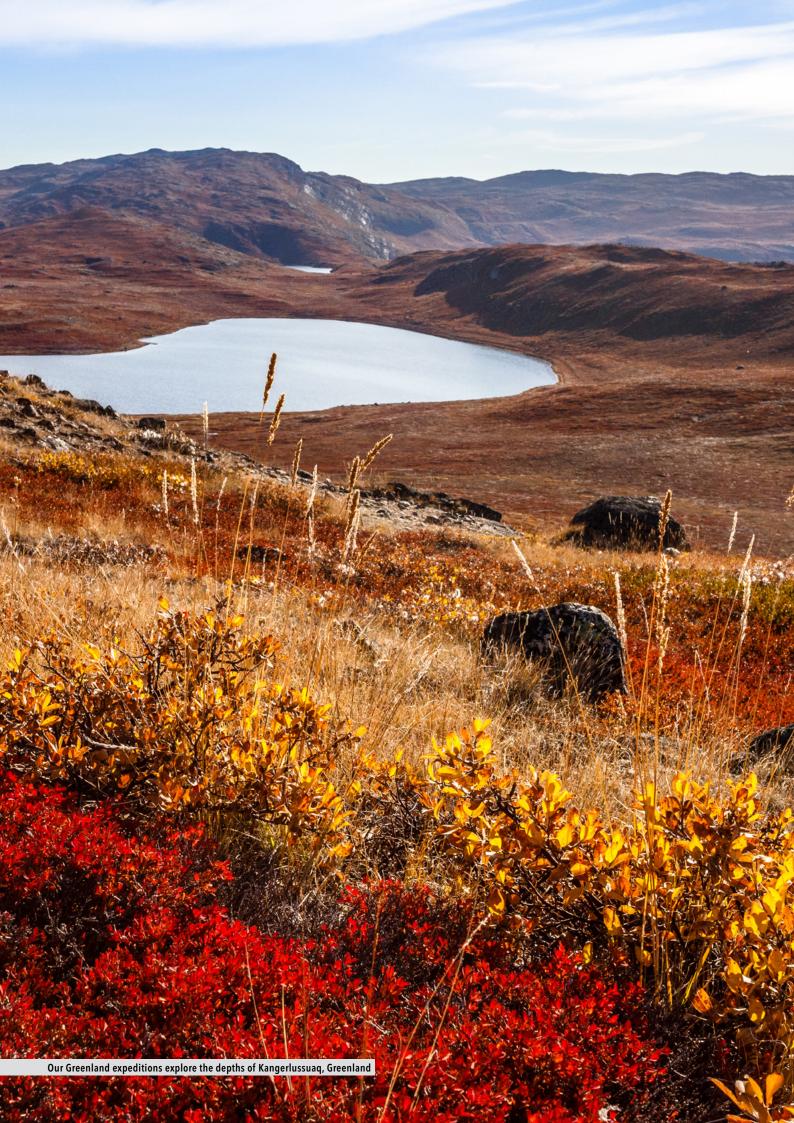

### ARCTIC AND GREENLAND

Feel inspired by the magical Arctic – on an iconic Northwest Passage sailing, a shorter voyage in stunning Svalbard, or one of two new Greenland expeditions.

#### Highlighted voyages

New Disco Bay DOWNLOAD VOYAGE CARD

New Svalbard DOWNLOAD VOYAGE CARD

Northwest Passage LEARN MORE ON THE NEXT PAGES

Aappilattoq is featured on our new Disco Bay expedition

"Our new Arctic collection offers even the most worldly of travellers the opportunity to be mesmerised as if for the first time: a new expedition to Disco Bay beckons, promising beautiful scenery, towering icebergs, and an opportunity to discover Inuit culture."