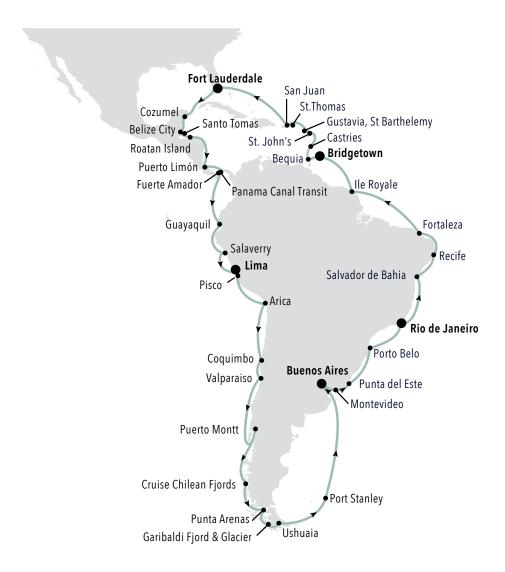

## Grand SOUTH AMERICA 2023

😵 Silver Mooi

69 Days 36 Ports 23 Countries

> 6 JANUARY 2023 to 16 MARCH 2023

FORT LAUDERDALE to FORT LAUDERDALE How often do you get to circumnavigate a continent? Our Grand Voyage South America takes you around the long way, from fiesta to siesta and back. Experience all the unique flavours, customs and traditions of the Latin continent as you explore its amazing cities, including Lima, Montevideo and Buenos Aires. In Ushuaia, at the southern tip of the world, you'll feel the magnetic pull of a different kind of South America, with quiet fjords and glaciers replacing lively calles and plaças. From weaving through the awesome Panama Canal to mixing it up with locals at the explosive Rio de Janeiro carnival, this roundtrip of a lifetime will be impossible to forget.