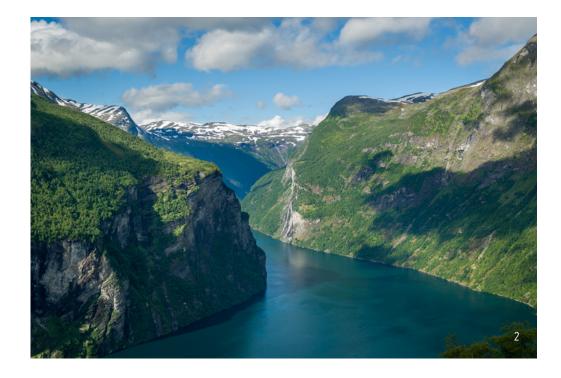

### **GRAND EUROPE HIGHLIGHTS** (CAPTIONS)

- 1. Our Lady of the Rock Island, Kotor bay, Montenegro.
- 2. Portofino, Ligurian coast, Italy
- 3. Place de la Bourse, Miroir d'eau, Bordeaux, France
- 4. Flam, Norway
- 5. Palace of Roman Emperor Diocletian, Split, Croatia
- 6. Oia town on Santorini island, Greece
- 7. Helsinki Cathedral, Finland
- 8. Parata Tower, Corsica, France

6 MAY 2022 to 28 JUNE 2022 LISBON to STOCKHOLM From the sunny shores of Lisbon to the bright blue-green glaciers of lceland and beyond, our very first Northern Europe Grand Voyage will take you on a path of personal discovery and childlike wonder. Otherworldly destinations with names like Akureyri, Torshavn, Oban and Patreksfjordur trace a route through parts of the world few people will ever get to see. Explore the western coast of Europe all the way up to the lands and waters just below the Arctic Circle, and then on to the lush green fjords of Norway. With faraway places mixed with iconic cities such as Bordeaux, Oslo and Saint Petersburg, this is a journey of exploration, reflection and awe-inspiring contrasts.