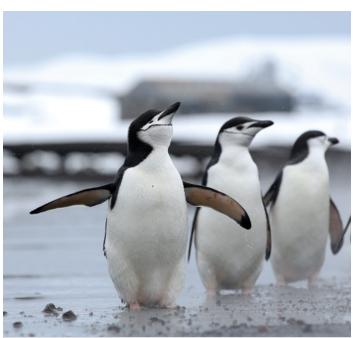

# ANTARCTICA

Venture deeper into the Great White Continent with new expeditions that offer longer sailings with our Antarctica Bridge package, plus holiday departures and an epic 20-day polar adventure.

#### Highlighted voyages

New Deep Antarctica expedition DOWNLOAD VOYAGE CARD

New Antarctica Bridge 9-day expedition DOWNLOAD VOYAGE CARD

6. 134

More Zodiac and kayak outings are offered with our Deep Antarctica expedition

Our new Deep Antarctica expedition offer an in-dep

Our expeditions offer the chance to experience the exceptional sunsets in Antarctica

All our expedition activities in Antarctica are complimentary

th expedition of the ice formations