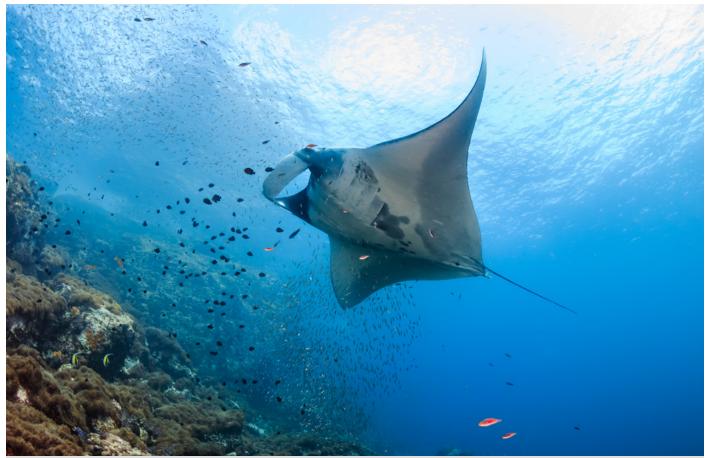

# AFRICA AND THE INDIAN OCEAN

Follow uncharted routes with brand new expeditions or explore the Holy Land or Red Sea with our new departures.

and the

New Mozambique Channel
DOWNLOAD VOYAGE CARD

Highlighted voyages

⊻

New Seychelles expedition DOWNLOAD VOYAGE CARD

⊻

New Uncharted Indian Ocean DOWNLOAD VOYAGE CARD

Our Uncharted Indian Ocean expedition explores the remote Mergui Archipelago

The remote Andaman and Nicobar Islands are one of the destinations covered by our Uncharted Indian Ocean expedition

Our new Seychelles itinerary offer an extended stay in Aldabra

Our new Mozambique Channel expedition offers an insight into the traditions and cultures of Mozambique

"Those whose curiosity is piqued by Africa and the Indian Ocean need only look to the immersive new experiences on offer to find inspiration: from an exploration of the remote islands in the Mozambique Channel to a new expedition to the pristine Seychelles, the opportunities for discovery are endless."