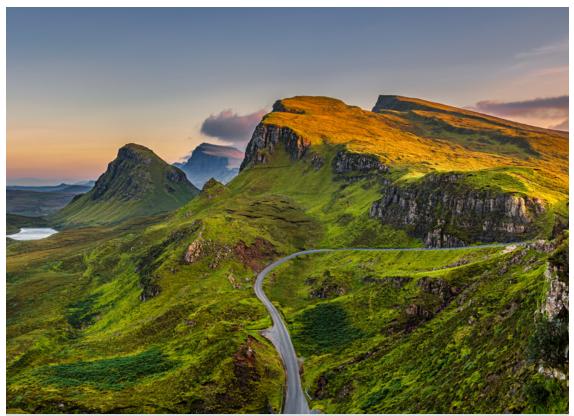

#### Highlighted voyages

New British Isles DOWNLOAD VOYAGE CARD

New Atlantic Coast DOWNLOAD VOYAGE CARD

Gijon is one of the new destinations featured on our new Atlantic Coast expedition

Our new British Isles expedition visit scenic and remote destinations like the Isle of Skye