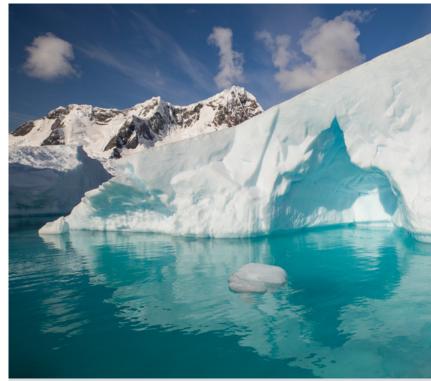

# ANTARCTICA

Venture deeper into the Great White Continent with new expeditions that offer longer sailings with our Antarctica Bridge package, plus holiday departures and an epic 20-day polar adventure.

#### Highlighted voyages

New Deep Antarctica expedition DOWNLOAD VOYAGE CARD

New Antarctica Bridge 9-day expedition DOWNLOAD VOYAGE CARD

6. 134

More Zodiac and kayak outings are offered with our Deep Antarctica expedition

Our new Deep Antarctica expedition offer an in-dep

Our expeditions offer the chance to experience the exceptional sunsets in Antarctica

All our expedition activities in Antarctica are complimentary

th expedition of the ice formations