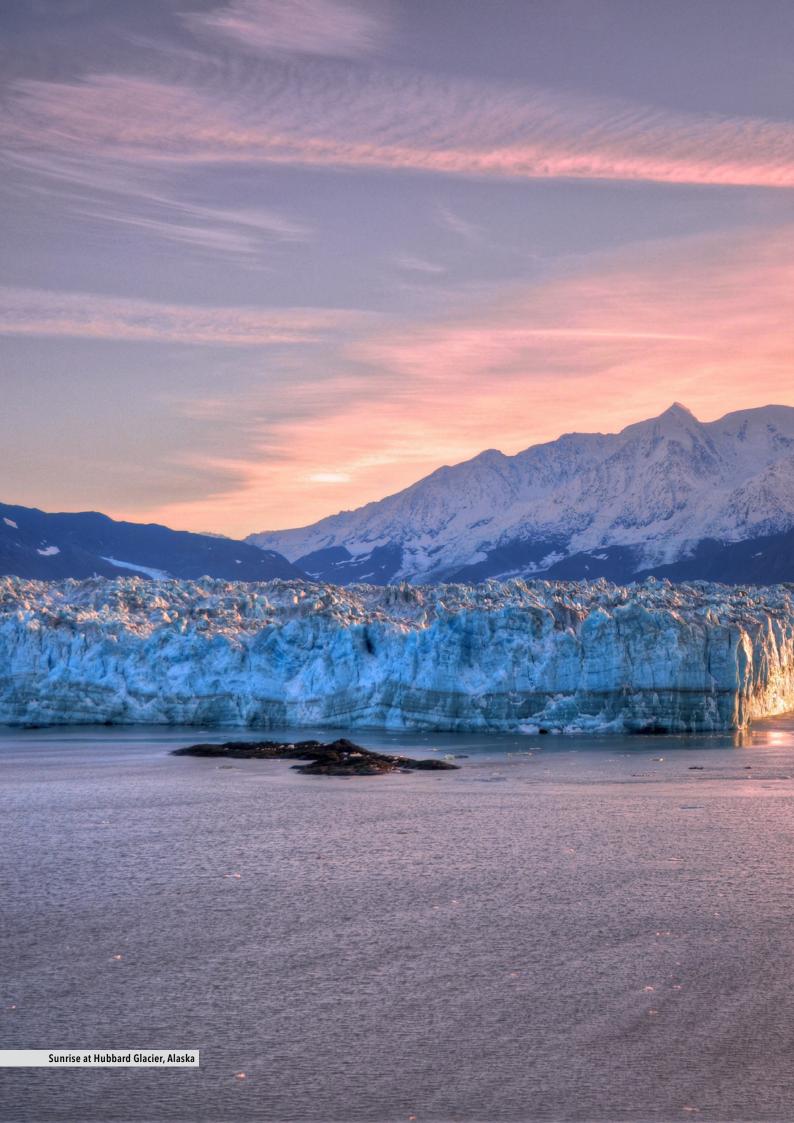

### ALASKA AND THE RUSSIAN FAR EAST

Enjoy expanded opportunities to explore Alaska's rugged wilderness aboard *Silver Shadow* and *Silver Muse* – or dare to take an 18-day expedition through the remote Russian Far East.

### Highlighted voyage

**Russian Far East** LEARN MORE ON THE NEXT PAGES

The wildlife is one of the top highlights of our Alaska and Russian Far East itinerary

Wrangell-St. Elias National Park and Preserve is one of the highlights of our itinerary

"Bears, whales, eagles, and so much more. Few destinations yield such rewarding wildlife encounters as Alaska and the Russian Far East both inconceivably remote and unimaginably beautiful."

> CONRAD COMBRINK SVP EXPEDITIONS, TURNAROUND OPERATIONS & DESTINATION MANAGEMENT SILVERSEA CRUISES

Our Alaska itineraries visit the beautiful Skagway

Brown bears and wildlife watching is the top highlight of our Alaska cruises

Pinnacle shaped icebergs floating in Andvord Bay near Neko Harbour, Antarctic Peninsula, Antarctica