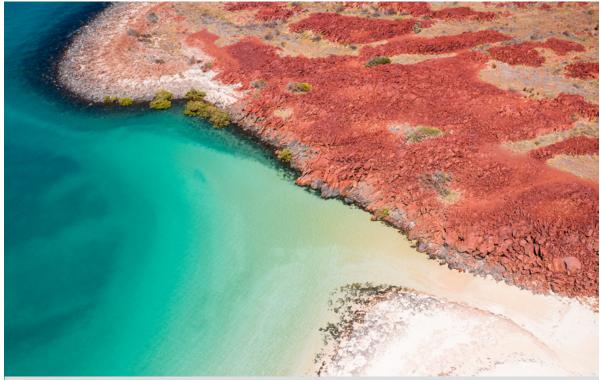

### AUSTRALIA AND NEW ZEALAND

Take your pick of superlative destinations down under, venture beyond to the islands of Melanesia, or go off the grid to encounter the fabulously isolated Kimberley coast.

r Australia and New Zealand sailings

"Our guests will re-learn Australia and New Zealand while on all-new expeditions, as they discover unblemished destinations like the remote Dampier Archipelago and the Montebello Islands on the Kimberley coast."

MALCOLM TURNER EXPEDITION TEAM MEMBER

The remote Dampier Archipelago is featured on our Kimberley expedition

Oia town on Santorini island, Greece